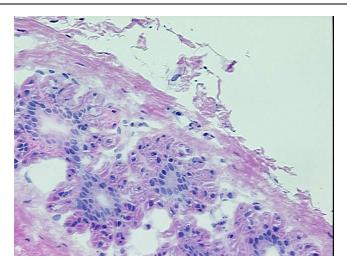

one: +1-888-267-4436 https://www.origene.com techsupport@origene.com

EU: info-de@origene.com CN: techsupport@origene.cn



CASE Diagnosis (from medical center path report):

Adenocarcinoma of breast, ductal

**Age:** 43

**Gender:** Female

Tumor Grade: Not applicable

Minimum Stage Not applicable

Grouping:

T (Extent of Primary

Tumor):

Not applicable

N (Lymph node

metastasis):

Not applicable

M (Distant metastasis): Not applicable

Diagnostic Test Results: Progesterone receptor ~ PR! by IHC,Positive; Estrogen receptor ~ ER! by IHC,Positive; HER2 ~

ERBB2 ~ Neu! by IHC, Negative

Storage: Store the total DNA -80°C.

**Stability:** These products are stable for one year from date of shipping when stored at -80°C without

repeated freeze/thaws.

## **Product images:**



DNA - 4x.





DNA - 20x.



DNA PCR Image