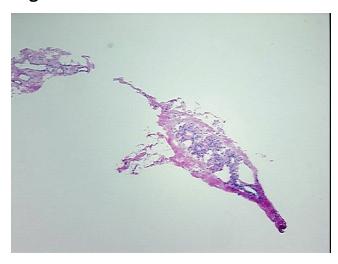

MD 20850, US Phone: +1-888-267-4436 https://www.origene.com techsupport@origene.com

EU: info-de@origene.com CN: techsupport@origene.cn



CASE Diagnosis (from medical center path report):

Adenocarcinoma of breast, ductal

**Age:** 43

**Gender:** Female

Tumor Grade: Not applicable

Minimum Stage Not applicable

Grouping:

T (Extent of Primary

Tumor):

Not applicable

N (Lymph node

metastasis):

Not applicable

M (Distant metastasis): Not applicable

Diagnostic Test Results: Progesterone receptor ~ PR! by IHC,Positive; Estrogen receptor ~ ER! by IHC,Positive; HER2 ~

ERBB2 ~ Neu! by IHC, Negative

Storage: Store the total DNA -80°C.

**Stability:** These products are stable for one year from date of shipping when stored at -80°C without

repeated freeze/thaws.

## **Product images:**



DNA - 4x.





DNA - 20x.



DNA PCR Image