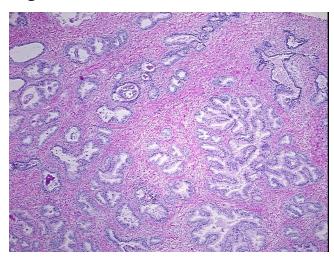

ication

notes from H&E review:

**Bioanalyzer Ratio** 

(28S/18S):

0%

65% epithelium, 35% fibromuscular stroma

1.91

OriGene Technologies, Inc.

9620 Medical Center Drive, Ste 200 Rockville, MD 20850, US Phone: +1-888-267-4436 https://www.origene.com techsupport@origene.com EU: info-de@origene.com CN: techsupport@origene.cn





CASE Diagnosis (from medical center path report):

Adenocarcinoma of prostate

**Age:** 56

Gender: Male

**Tumor Grade:** Gleason Score: 3+3=6/10

Minimum Stage

**Grouping:** 

T (Extent of Primary T2b

Tumor):

N (Lymph node NX

metastasis):

M (Distant metastasis): MX

Storage: Store the total DNA -80°C.

**Stability:** These products are stable for one year from date of shipping when stored at -80°C without

repeated freeze/thaws.

## **Product images:**



DNA - 4x.





DNA - 20x.



DNA PCR Image