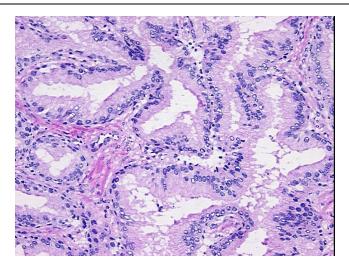

from H&E review:

**Bioanalyzer Ratio** 

(28S/18S):

0%

65% epithelium, 35% fibromuscular stroma

1.91

OriGene Technologies, Inc.

9620 Medical Center Drive, Ste 200 Rockville, MD 20850, US Phone: +1-888-267-4436 https://www.origene.com techsupport@origene.com EU: info-de@origene.com CN: techsupport@origene.cn





CASE Diagnosis (from medical center path report):

Adenocarcinoma of prostate

**Age:** 56

Gender: Male

**Tumor Grade:** Gleason Score: 3+3=6/10

Minimum Stage

**Grouping:** 

T (Extent of Primary T2b

Tumor):

N (Lymph node NX

metastasis):

M (Distant metastasis): MX

Storage: Store the total DNA -80°C.

**Stability:** These products are stable for one year from date of shipping when stored at -80°C without

repeated freeze/thaws.

## **Product images:**



DNA - 4x.





DNA - 20x.



DNA PCR Image