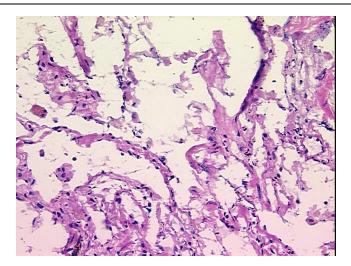

sional component

notes from H&E review:

Bioanalyzer Ratio 1.99

(28S/18S):

OriGene Technologies, Inc.

9620 Medical Center Drive, Ste 200 Rockville, MD 20850, US Phone: +1-888-267-4436 https://www.origene.com techsupport@origene.com EU: info-de@origene.com CN: techsupport@origene.cn





CASE Diagnosis (from medical center path report):

Carcinoma of lung, squamous cell

**Age:** 61

Gender: Female

**Tumor Grade:** AJCC G3: Poorly differentiated

T1

Minimum Stage IA

Grouping:

T (Extent of Primary

Tumor):

imor).

N (Lymph node metastasis):

n node NX

M (Distant metastasis): MX

Storage: Store the total DNA -80°C.

**Stability:** These products are stable for one year from date of shipping when stored at -80°C without

repeated freeze/thaws.

## **Product images:**



DNA - 4x.





DNA - 20x.



DNA PCR Image