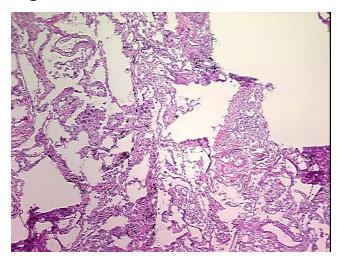

hitecture in lesional component

notes from H&E review:

Bioanalyzer Ratio 1.99

(28S/18S):

OriGene Technologies, Inc.

9620 Medical Center Drive, Ste 200 Rockville, MD 20850, US Phone: +1-888-267-4436 https://www.origene.com techsupport@origene.com EU: info-de@origene.com CN: techsupport@origene.cn





CASE Diagnosis (from medical center path report):

Carcinoma of lung, squamous cell

**Age:** 61

Gender: Female

**Tumor Grade:** AJCC G3: Poorly differentiated

T1

Minimum Stage IA

Grouping:

T (Extent of Primary

Tumor):

imor).

N (Lymph node metastasis):

n node NX

M (Distant metastasis): MX

Storage: Store the total DNA -80°C.

**Stability:** These products are stable for one year from date of shipping when stored at -80°C without

repeated freeze/thaws.

## **Product images:**



DNA - 4x.





DNA - 20x.



DNA PCR Image