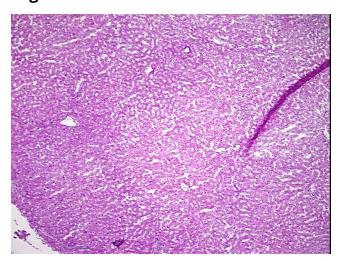

## **Product images:**

DNA - 4x.

DNA - 20x.

DNA PCR Image

Sample Diagnosis (from W

Pathology Verification):

Within normal limits

 Normal:
 100%

 Lesional:
 0%

 Tumor:
 0%

Tumor Hypo/Acellular

Stroma:

Tumor Hypercellular 0%

Stroma:

Necrosis: 0%

Pathology Verification notes from H&E review:

95% hepatocytes, 5% portal triads

**Bioanalyzer Ratio** 

(28S/18S):

1.83