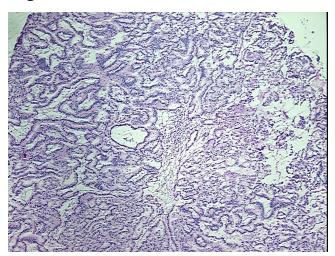

61

10%

CASE Diagnosis (from

medical center path

report):

Age:

Adenocarcinoma of lung

OriGene Technologies, Inc.

9620 Medical Center Drive, Ste 200 Rockville, MD 20850, US Phone: +1-888-267-4436 https://www.origene.com techsupport@origene.com EU: info-de@origene.com CN: techsupport@origene.cn





Gender: Female

**Tumor Grade:** AJCC G1: Well differentiated

Minimum Stage

Grouping:

ΙB

T (Extent of Primary

Tumor):

T2

N (Lymph node

metastasis):

N0

M (Distant metastasis): MX

Diagnostic Test Results: Progesterone receptor ~ PR! by IHC, Negative; Estrogen receptor ~ ER! by IHC, Negative

Storage: Store the total DNA -80°C.

**Stability:** These products are stable for one year from date of shipping when stored at -80°C without

repeated freeze/thaws.

## **Product images:**



DNA - 4x.





DNA - 20x.



DNA PCR Image