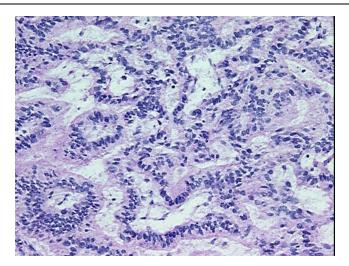

Diagnosis (from

medical center path

report):

Age:

Adenocarcinoma of lung

OriGene Technologies, Inc.

9620 Medical Center Drive, Ste 200 Rockville, MD 20850, US Phone: +1-888-267-4436 https://www.origene.com techsupport@origene.com EU: info-de@origene.com CN: techsupport@origene.cn





Gender: Female

**Tumor Grade:** AJCC G1: Well differentiated

Minimum Stage

Grouping:

ΙB

T (Extent of Primary

Tumor):

T2

N (Lymph node

metastasis):

N0

M (Distant metastasis): MX

Diagnostic Test Results: Progesterone receptor ~ PR! by IHC, Negative; Estrogen receptor ~ ER! by IHC, Negative

Storage: Store the total DNA -80°C.

**Stability:** These products are stable for one year from date of shipping when stored at -80°C without

repeated freeze/thaws.

## **Product images:**



DNA - 4x.





DNA - 20x.



DNA PCR Image