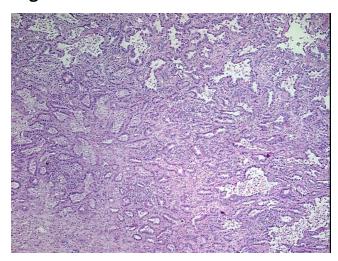

r 10%

Stroma:

0% **Necrosis:** 

**Bioanalyzer Ratio** 1.89

(28S/18S):

Adenocarcinoma of lung, bronchoalveolar

**CASE Diagnosis (from** 

medical center path

report):

76 Age:



OriGene Technologies, Inc. 9620 Medical Center Drive, Ste 200

CN: techsupport@origene.cn

Rockville, MD 20850, US Phone: +1-888-267-4436 https://www.origene.com techsupport@origene.com EU: info-de@origene.com

ORÏGENE

**Gender:** Female

**Tumor Grade:** AJCC G2: Moderately differentiated

Minimum Stage

**Grouping:** 

ΙB

T (Extent of Primary

Tumor):

T2

N (Lymph node

metastasis):

NX

M (Distant metastasis): MX

**Storage:** Store the total DNA -80°C.

Stability: These products are stable for one year from date of shipping when stored at -80°C without

repeated freeze/thaws.

## **Product images:**



DNA - 4x.





DNA - 20x.



DNA PCR Image