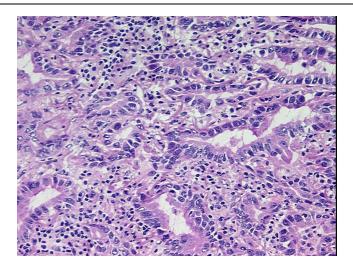

0% **Necrosis:** 

**Bioanalyzer Ratio** 1.89

(28S/18S):

Adenocarcinoma of lung, bronchoalveolar

**CASE Diagnosis (from** 

medical center path

report):

76 Age:



OriGene Technologies, Inc. 9620 Medical Center Drive, Ste 200

CN: techsupport@origene.cn

Rockville, MD 20850, US Phone: +1-888-267-4436 https://www.origene.com techsupport@origene.com EU: info-de@origene.com

ORÏGENE

**Gender:** Female

**Tumor Grade:** AJCC G2: Moderately differentiated

Minimum Stage

**Grouping:** 

ΙB

T (Extent of Primary

Tumor):

T2

N (Lymph node

metastasis):

NX

M (Distant metastasis): MX

**Storage:** Store the total DNA -80°C.

Stability: These products are stable for one year from date of shipping when stored at -80°C without

repeated freeze/thaws.

## **Product images:**



DNA - 4x.





DNA - 20x.



DNA PCR Image