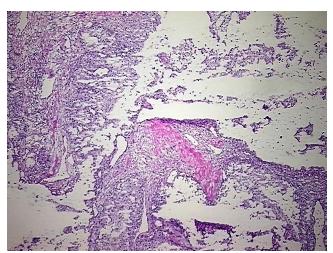

:

Tumor Hypercellular 10%

Stroma:

0% **Necrosis:** 

**Bioanalyzer Ratio** 

(28S/18S):

Carcinoma of kidney, renal cell, clear cell

**CASE Diagnosis (from** medical center path

report):

46 Age:



OriGene Technologies, Inc. 9620 Medical Center Drive, Ste 200

CN: techsupport@origene.cn

Rockville, MD 20850, US Phone: +1-888-267-4436 https://www.origene.com techsupport@origene.com EU: info-de@origene.com



Gender: Male

**Tumor Grade:** Fuhrman G3: Nuclei very irregular

Minimum Stage

**Grouping:** 

Ш

T (Extent of Primary

Tumor):

T2

N (Lymph node

NX

metastasis):

M (Distant metastasis): MX

Storage: Store the total DNA -80°C.

Stability: These products are stable for one year from date of shipping when stored at -80°C without

repeated freeze/thaws.

## **Product images:**



DNA - 4x.





DNA - 20x.



DNA PCR Image