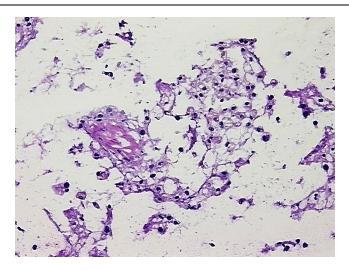

ellular 10%

Stroma:

0% **Necrosis:** 

**Bioanalyzer Ratio** 

(28S/18S):

Carcinoma of kidney, renal cell, clear cell

**CASE Diagnosis (from** medical center path

report):

46 Age:



OriGene Technologies, Inc. 9620 Medical Center Drive, Ste 200

CN: techsupport@origene.cn

Rockville, MD 20850, US Phone: +1-888-267-4436 https://www.origene.com techsupport@origene.com EU: info-de@origene.com



Gender: Male

**Tumor Grade:** Fuhrman G3: Nuclei very irregular

Minimum Stage

**Grouping:** 

Ш

T (Extent of Primary

Tumor):

T2

N (Lymph node

NX

metastasis):

M (Distant metastasis): MX

Storage: Store the total DNA -80°C.

Stability: These products are stable for one year from date of shipping when stored at -80°C without

repeated freeze/thaws.

## **Product images:**



DNA - 4x.





DNA - 20x.



DNA PCR Image