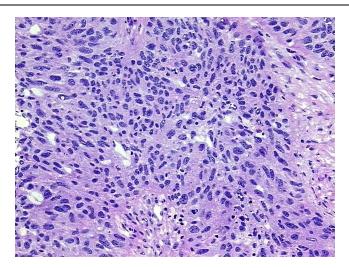

r 10%

Stroma:

Tumor Hypercellular 20%

Stroma:

0% **Necrosis:** 

**Bioanalyzer Ratio** 2.05

(28S/18S):

**CASE Diagnosis (from** Adenocarcinoma of ovary, metastatic

medical center path

report):

51 Age:



OriGene Technologies, Inc. 9620 Medical Center Drive, Ste 200

CN: techsupport@origene.cn

Rockville, MD 20850, US Phone: +1-888-267-4436 https://www.origene.com techsupport@origene.com EU: info-de@origene.com



Gender: Female

Tumor Grade: Not Reported

Minimum Stage

Grouping:

Ш

T (Extent of Primary

Tumor):

Т3

N (Lymph node

metastasis):

NX

M (Distant metastasis): MX

**Storage:** Store the total DNA -80°C.

Stability: These products are stable for one year from date of shipping when stored at -80°C without

repeated freeze/thaws.

## **Product images:**



DNA - 4x.





DNA - 20x.



DNA PCR Image