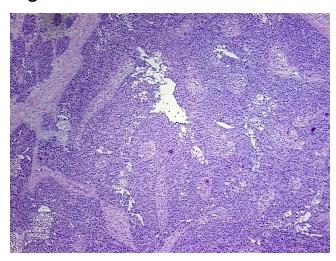

r Hypo/Acellular 10%

Stroma:

Tumor Hypercellular 20%

Stroma:

0% **Necrosis:** 

**Bioanalyzer Ratio** 2.05

(28S/18S):

**CASE Diagnosis (from** Adenocarcinoma of ovary, metastatic

medical center path

report):

51 Age:



OriGene Technologies, Inc. 9620 Medical Center Drive, Ste 200

CN: techsupport@origene.cn

Rockville, MD 20850, US Phone: +1-888-267-4436 https://www.origene.com techsupport@origene.com EU: info-de@origene.com



Gender: Female

Tumor Grade: Not Reported

Minimum Stage

Grouping:

Ш

T (Extent of Primary

Tumor):

Т3

N (Lymph node

metastasis):

NX

M (Distant metastasis): MX

**Storage:** Store the total DNA -80°C.

Stability: These products are stable for one year from date of shipping when stored at -80°C without

repeated freeze/thaws.

## **Product images:**



DNA - 4x.





DNA - 20x.



DNA PCR Image