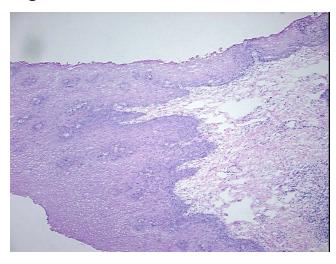

submucosa

notes from H&E review:

Bioanalyzer Ratio 2.11

(28S/18S):

OriGene Technologies, Inc.

9620 Medical Center Drive, Ste 200 Rockville, MD 20850, US Phone: +1-888-267-4436 https://www.origene.com techsupport@origene.com EU: info-de@origene.com CN: techsupport@origene.cn







CASE Diagnosis (from medical center path report):

Adenocarcinoma of gastroesophageal junction

**Age:** 73

Gender: Male

Tumor Grade: Not applicable

Minimum Stage Not applicable

Grouping:

T (Extent of Primary

Tumor):

Not applicable

N (Lymph node

Not applicable

metastasis):

M (Distant metastasis): Not applicable

Storage: Store the total DNA -80°C.

Stability: These products are stable for one year from date of shipping when stored at -80°C without

repeated freeze/thaws.

## **Product images:**



DNA - 4x.





DNA - 20x.



DNA PCR Image