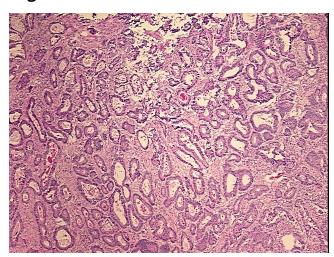

lar

Stroma:

45%

0%

Tumor Hypercellular

Stroma: Necrosis:

5%

Bioanalyzer Ratio (28S/18S):

1.93

86

CASE Diagnosis (from

Adenocarcinoma of colon

medical center path

report):

Age:



**OriGene Technologies, Inc.** 9620 Medical Center Drive, Ste 200

CN: techsupport@origene.cn

Rockville, MD 20850, US Phone: +1-888-267-4436 https://www.origene.com techsupport@origene.com EU: info-de@origene.com



Gender: Male

**Tumor Grade:** AJCC G2: Moderately differentiated

Minimum Stage

**Grouping:** 

IΙΑ

T (Extent of Primary

Tumor):

T3

N (Lymph node

metastasis):

N0

M (Distant metastasis): MX

**Storage:** Store the total DNA -80°C.

Stability: These products are stable for one year from date of shipping when stored at -80°C without

repeated freeze/thaws.

## **Product images:**



DNA - 4x.





DNA - 20x.



DNA PCR Image