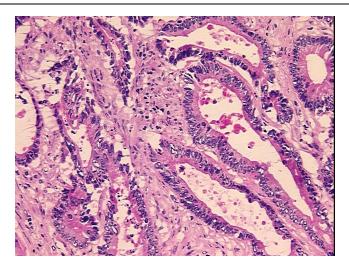

5%

0%

Tumor Hypercellular

Stroma: Necrosis:

5%

Bioanalyzer Ratio (28S/18S):

1.93

86

CASE Diagnosis (from

Adenocarcinoma of colon

medical center path

report):

Age:



**OriGene Technologies, Inc.** 9620 Medical Center Drive, Ste 200

CN: techsupport@origene.cn

Rockville, MD 20850, US Phone: +1-888-267-4436 https://www.origene.com techsupport@origene.com EU: info-de@origene.com



Gender: Male

**Tumor Grade:** AJCC G2: Moderately differentiated

Minimum Stage

**Grouping:** 

IΙΑ

T (Extent of Primary

Tumor):

T3

N (Lymph node

metastasis):

N0

M (Distant metastasis): MX

**Storage:** Store the total DNA -80°C.

Stability: These products are stable for one year from date of shipping when stored at -80°C without

repeated freeze/thaws.

## **Product images:**



DNA - 4x.





DNA - 20x.



DNA PCR Image