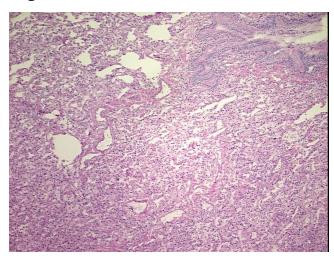

Tissue of Origin: Lung
Site of Finding: Lung
Appearance: Lesional

Sample Diagnosis (from Pneumonia, organizing

Pathology Verification):

Normal: 0%

Lesional: 100%

Tumor: 0%
Tumor Hypo/Acellular 0%

Stroma:

Tumor Hypercellular

Stroma:

Necrosis: 0%

Pathology Verification notes from H&E review:

n 75% alveoli, 10% bronchioles, 15% fibrovascular tissue

**Bioanalyzer Ratio** 

(28S/18S):

1.94

0%

## **Product images:**

DNA - 4x.

DNA - 20x.

DNA PCR Image