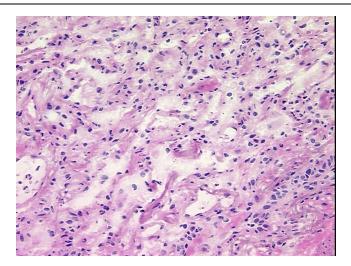

Tissue of Origin: Lung
Site of Finding: Lung
Appearance: Lesional

Sample Diagnosis (from Pneumonia, organizing

Pathology Verification):

Normal: 0%

Lesional: 100%

Tumor: 0%
Tumor Hypo/Acellular 0%

Stroma:

Tumor Hypercellular

Stroma:

Necrosis: 0%

Pathology Verification notes from H&E review:

n 75% alveoli, 10% bronchioles, 15% fibrovascular tissue

**Bioanalyzer Ratio** 

(28S/18S):

1.94

0%

## **Product images:**

DNA - 4x.

DNA - 20x.

DNA PCR Image