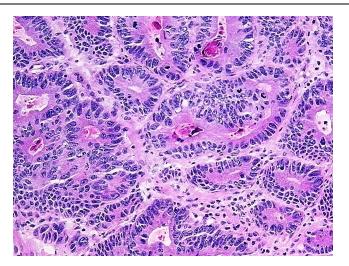

Stroma:

Tumor Hypercellular 15%

Stroma:

Necrosis: 5%

Bioanalyzer Ratio 2.07

(28S/18S):

-...

Adenocarcinoma of colon

0%

CASE Diagnosis (from

medical center path

report):

**Age:** 85

OriGene Technologies, Inc.

9620 Medical Center Drive, Ste 200 Rockville, MD 20850, US Phone: +1-888-267-4436 https://www.origene.com techsupport@origene.com EU: info-de@origene.com CN: techsupport@origene.cn



Gender:

Male

Tumor Grade:

AJCC G2: Moderately differentiated

Minimum Stage

Grouping:

-1

T (Extent of Primary

Tumor):

T2

N (Lymph node

N0

metastasis):

M (Distant metastasis): MX

Storage: Store the total DNA -80°C.

Stability: These products are stable for one year from date of shipping when stored at -80°C without

repeated freeze/thaws.

## **Product images:**



DNA - 4x.





DNA - 20x.



DNA PCR Image