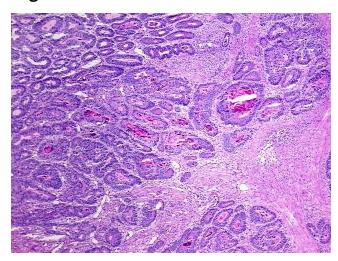

Hypo/Acellular

Stroma:

Tumor Hypercellular 15%

Stroma:

Necrosis: 5%

Bioanalyzer Ratio 2.07

(28S/18S):

-...

Adenocarcinoma of colon

0%

CASE Diagnosis (from

medical center path

report):

**Age:** 85

OriGene Technologies, Inc.

9620 Medical Center Drive, Ste 200 Rockville, MD 20850, US Phone: +1-888-267-4436 https://www.origene.com techsupport@origene.com EU: info-de@origene.com CN: techsupport@origene.cn



Gender:

Male

Tumor Grade:

AJCC G2: Moderately differentiated

Minimum Stage

Grouping:

-1

T (Extent of Primary

Tumor):

T2

N (Lymph node

N0

metastasis):

M (Distant metastasis): MX

Storage: Store the total DNA -80°C.

Stability: These products are stable for one year from date of shipping when stored at -80°C without

repeated freeze/thaws.

## **Product images:**



DNA - 4x.





DNA - 20x.



DNA PCR Image