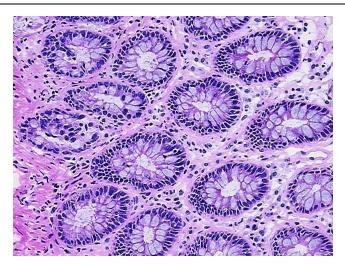

25% submucosa, 30% muscle

**Bioanalyzer Ratio** 

(28S/18S):

1.91

0%

OriGene Technologies, Inc.

9620 Medical Center Drive, Ste 200 Rockville, MD 20850, US Phone: +1-888-267-4436 https://www.origene.com techsupport@origene.com EU: info-de@origene.com CN: techsupport@origene.cn





CASE Diagnosis (from medical center path report):

Adenocarcinoma of colon

**Age:** 82

Gender: Female

Tumor Grade: Not applicable

Minimum Stage Not applicable

Grouping:

T (Extent of Primary

Tumor):

Not applicable

N (Lymph node

Not applicable

metastasis):

M (Distant metastasis): Not applicable

Storage: Store the total DNA -80°C.

**Stability:** These products are stable for one year from date of shipping when stored at -80°C without

repeated freeze/thaws.

## **Product images:**



DNA - 4x.





DNA - 20x.



DNA PCR Image