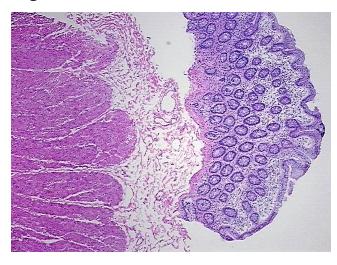

:

45% mucosa, 25% submucosa, 30% muscle

**Bioanalyzer Ratio** 

(28S/18S):

1.91

0%

OriGene Technologies, Inc.

9620 Medical Center Drive, Ste 200 Rockville, MD 20850, US Phone: +1-888-267-4436 https://www.origene.com techsupport@origene.com EU: info-de@origene.com CN: techsupport@origene.cn





CASE Diagnosis (from medical center path report):

Adenocarcinoma of colon

**Age:** 82

Gender: Female

Tumor Grade: Not applicable

Minimum Stage Not applicable

Grouping:

T (Extent of Primary

Tumor):

Not applicable

N (Lymph node

Not applicable

metastasis):

M (Distant metastasis): Not applicable

Storage: Store the total DNA -80°C.

**Stability:** These products are stable for one year from date of shipping when stored at -80°C without

repeated freeze/thaws.

## **Product images:**



DNA - 4x.





DNA - 20x.



DNA PCR Image