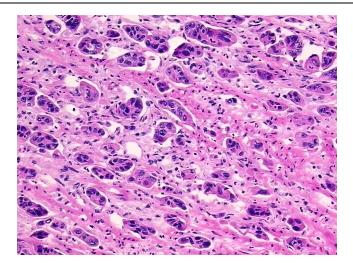

iGene Technologies, Inc. 9620 Medical Center Drive, Ste 200

CN: techsupport@origene.cn

Rockville, MD 20850, US Phone: +1-888-267-4436 https://www.origene.com techsupport@origene.com EU: info-de@origene.com



**Gender:** Female

**Tumor Grade:** Nottingham G3: 8-9 points High combined grade (unfavorable)

Minimum Stage

**Grouping:** 

IV

T (Extent of Primary

Tumor):

TX

N (Lymph node

N1

metastasis):

M (Distant metastasis): M1

**Diagnostic Test Results:** Progesterone receptor ~ PR! by IHC,Negative; Estrogen receptor ~ ER! by IHC,Negative; HER2

~ ERBB2 ~ Neu! by IHC, Negative

Storage: Store the total DNA -80°C.

**Stability:** These products are stable for one year from date of shipping when stored at -80°C without

repeated freeze/thaws.

## **Product images:**



DNA - 4x.





DNA - 20x.