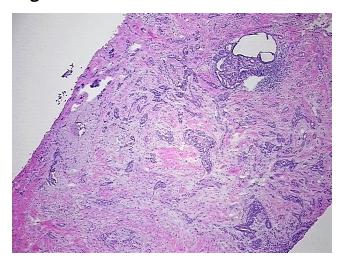

ve, Ste 200

CN: techsupport@origene.cn

Rockville, MD 20850, US Phone: +1-888-267-4436 https://www.origene.com techsupport@origene.com EU: info-de@origene.com



Gender: Female

**Tumor Grade:** Nottingham G2: 6-7 points Intermediate combined grade (moderately favorable)

Minimum Stage

Grouping:

Ī

T (Extent of Primary

Tumor):

T1b

N (Lymph node

metastasis):

N0

M (Distant metastasis): MX

**Diagnostic Test Results:** 

Progesterone receptor ~ PR! by IHC, Positive, weak; Estrogen receptor ~ ER! by IHC, Positive;

HER2 ~ ERBB2 ~ Neu! by IHC, Negative; Cytokeratin AE1/AE3 ~ AE1/AE3! by IHC, Negative

Storage: Store the total DNA -80°C.

Stability: These products are stable for one year from date of shipping when stored at -80°C without

repeated freeze/thaws.

## **Product images:**



DNA - 4x.





DNA - 20x.



DNA PCR Image