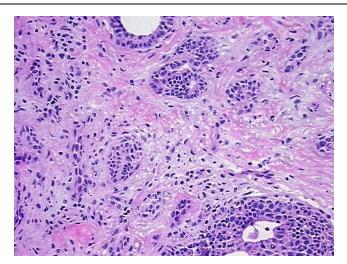

: techsupport@origene.cn

Rockville, MD 20850, US Phone: +1-888-267-4436 https://www.origene.com techsupport@origene.com EU: info-de@origene.com



Gender: Female

**Tumor Grade:** Nottingham G2: 6-7 points Intermediate combined grade (moderately favorable)

Minimum Stage

Grouping:

Ī

T (Extent of Primary

Tumor):

T1b

N (Lymph node

metastasis):

N0

M (Distant metastasis): MX

**Diagnostic Test Results:** 

Progesterone receptor ~ PR! by IHC, Positive, weak; Estrogen receptor ~ ER! by IHC, Positive;

HER2 ~ ERBB2 ~ Neu! by IHC, Negative; Cytokeratin AE1/AE3 ~ AE1/AE3! by IHC, Negative

Storage: Store the total DNA -80°C.

Stability: These products are stable for one year from date of shipping when stored at -80°C without

repeated freeze/thaws.

## **Product images:**



DNA - 4x.





DNA - 20x.



DNA PCR Image