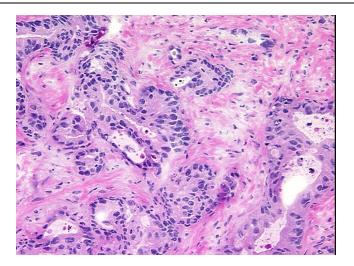

atio** 

(28S/18S):

OriGene Technologies, Inc.

9620 Medical Center Drive, Ste 200 Rockville, MD 20850, US Phone: +1-888-267-4436 https://www.origene.com techsupport@origene.com EU: info-de@origene.com CN: techsupport@origene.cn



Lymph node with metastatic adenocarcinoma from an esophageal primary





CASE Diagnosis (from medical center path report):

Adenocarcinoma of esophagus

**Age:** 45

Gender: Not specified

**Tumor Grade:** AJCC G2: Moderately differentiated

Minimum Stage

Grouping:

T (Extent of Primary

Tumor):

T3

N (Lymph node

N1

metastasis):

M (Distant metastasis): MX

Storage: Store the total DNA -80°C.

Stability: These products are stable for one year from date of shipping when stored at -80°C without

repeated freeze/thaws.

## **Product images:**



DNA - 4x.





DNA - 20x.



DNA PCR Image