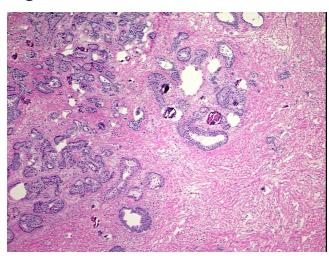

**Bioanalyzer Ratio** 

(28S/18S):

OriGene Technologies, Inc.

9620 Medical Center Drive, Ste 200 Rockville, MD 20850, US Phone: +1-888-267-4436 https://www.origene.com techsupport@origene.com EU: info-de@origene.com CN: techsupport@origene.cn



Lymph node with metastatic adenocarcinoma from an esophageal primary





CASE Diagnosis (from medical center path report):

Adenocarcinoma of esophagus

**Age:** 45

Gender: Not specified

**Tumor Grade:** AJCC G2: Moderately differentiated

Minimum Stage

Grouping:

T (Extent of Primary

Tumor):

T3

N (Lymph node

N1

metastasis):

M (Distant metastasis): MX

Storage: Store the total DNA -80°C.

Stability: These products are stable for one year from date of shipping when stored at -80°C without

repeated freeze/thaws.

## **Product images:**



DNA - 4x.





DNA - 20x.



DNA PCR Image