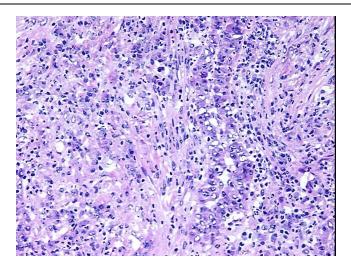

(28S/18S):

**CASE Diagnosis (from** Adenocarcinoma of lung

medical center path

report):

73 Age:



OriGene Technologies, Inc. 9620 Medical Center Drive, Ste 200

CN: techsupport@origene.cn

Rockville, MD 20850, US Phone: +1-888-267-4436 https://www.origene.com techsupport@origene.com EU: info-de@origene.com

Gender: Male

**Tumor Grade:** AJCC G3: Poorly differentiated

Minimum Stage

Grouping:

ΙB

T (Extent of Primary

Tumor):

T2

N (Lymph node metastasis):

N0

M (Distant metastasis): MX

Diagnostic Test Results: Verhoeff-Van Gieson ~ Elastin stain,Reported as Performed or Reviewed

Storage: Store the total DNA -80°C.

Stability: These products are stable for one year from date of shipping when stored at -80°C without

repeated freeze/thaws.

## **Product images:**



DNA - 4x.





DNA - 20x.



DNA PCR Image