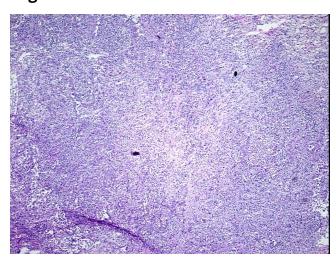

Ratio** 1.97

(28S/18S):

**CASE Diagnosis (from** Adenocarcinoma of lung

medical center path

report):

73 Age:



OriGene Technologies, Inc. 9620 Medical Center Drive, Ste 200

CN: techsupport@origene.cn

Rockville, MD 20850, US Phone: +1-888-267-4436 https://www.origene.com techsupport@origene.com EU: info-de@origene.com

Gender: Male

**Tumor Grade:** AJCC G3: Poorly differentiated

Minimum Stage

Grouping:

ΙB

T (Extent of Primary

Tumor):

T2

N (Lymph node metastasis):

N0

M (Distant metastasis): MX

Diagnostic Test Results: Verhoeff-Van Gieson ~ Elastin stain,Reported as Performed or Reviewed

Storage: Store the total DNA -80°C.

Stability: These products are stable for one year from date of shipping when stored at -80°C without

repeated freeze/thaws.

## **Product images:**



DNA - 4x.





DNA - 20x.



DNA PCR Image