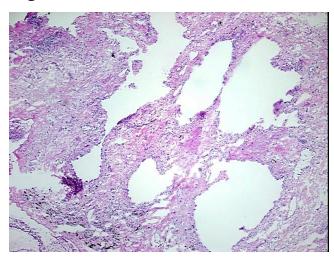

cture

**Bioanalyzer Ratio** 

(28S/18S):

1.97



9620 Medical Center Drive, Ste 200 Rockville, MD 20850, US Phone: +1-888-267-4436 https://www.origene.com techsupport@origene.com EU: info-de@origene.com CN: techsupport@origene.cn





CASE Diagnosis (from medical center path report):

Adenocarcinoma of lung

**Age:** 73

Gender: Male

**Tumor Grade:** AJCC G3: Poorly differentiated

Minimum Stage IB

Grouping:

T (Extent of Primary

Tumor):

T2

N0

N (Lymph node

metastasis):

M (Distant metastasis): MX

Diagnostic Test Results: Verhoeff-Van Gieson ~ Elastin stain,Reported as Performed or Reviewed

Storage: Store the total DNA -80°C.

**Stability:** These products are stable for one year from date of shipping when stored at -80°C without

repeated freeze/thaws.

## **Product images:**



DNA - 4x.





DNA - 20x.



DNA PCR Image