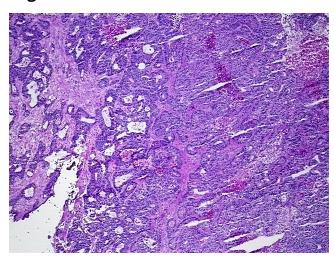

umor Hypo/Acellular

Stroma:

Tumor Hypercellular 10%

Stroma:

**Necrosis:** 10%

**Bioanalyzer Ratio** 1.92

(28S/18S):

**CASE Diagnosis (from** Adenocarcinoma of colon, metastatic

medical center path

report):

46 Age:



OriGene Technologies, Inc. 9620 Medical Center Drive, Ste 200

CN: techsupport@origene.cn

Rockville, MD 20850, US Phone: +1-888-267-4436 https://www.origene.com techsupport@origene.com EU: info-de@origene.com



**Gender:** Female

Tumor Grade: Not Reported

Minimum Stage

Grouping:

IV

T (Extent of Primary

Tumor):

TX

N (Lymph node

NX

metastasis):

M (Distant metastasis): M1

Storage: Store the total DNA -80°C.

Stability: These products are stable for one year from date of shipping when stored at -80°C without

repeated freeze/thaws.

## **Product images:**



DNA - 4x.





DNA - 20x.



DNA PCR Image