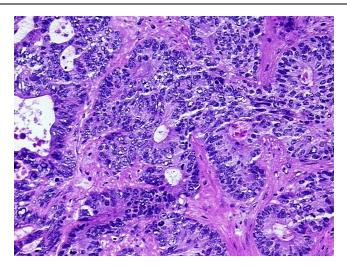

ular

Stroma:

Tumor Hypercellular 10%

Stroma:

**Necrosis:** 10%

**Bioanalyzer Ratio** 1.92

(28S/18S):

**CASE Diagnosis (from** Adenocarcinoma of colon, metastatic

medical center path

report):

46 Age:



OriGene Technologies, Inc. 9620 Medical Center Drive, Ste 200

CN: techsupport@origene.cn

Rockville, MD 20850, US Phone: +1-888-267-4436 https://www.origene.com techsupport@origene.com EU: info-de@origene.com



**Gender:** Female

Tumor Grade: Not Reported

Minimum Stage

Grouping:

IV

T (Extent of Primary

Tumor):

TX

N (Lymph node

NX

metastasis):

M (Distant metastasis): M1

Storage: Store the total DNA -80°C.

Stability: These products are stable for one year from date of shipping when stored at -80°C without

repeated freeze/thaws.

## **Product images:**



DNA - 4x.





DNA - 20x.



DNA PCR Image