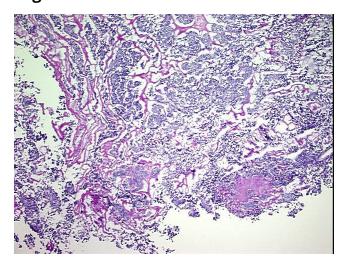

E Diagnosis (from** Carcinoma of ovary, endometrioid

medical center path

report):

58 Age:



OriGene Technologies, Inc. 9620 Medical Center Drive, Ste 200

CN: techsupport@origene.cn

Rockville, MD 20850, US Phone: +1-888-267-4436 https://www.origene.com techsupport@origene.com EU: info-de@origene.com



Gender: Female

**Tumor Grade:** FIGO G2: Moderately differentiated

Minimum Stage

Grouping:

IC

T (Extent of Primary

Tumor):

T1c

N (Lymph node

metastasis):

NX

MXM (Distant metastasis):

**Diagnostic Test Results:** Cytokeratin 7 ~ CK7! by IHC, Positive; Cytokeratin 20 ~ CK20! by IHC, Negative

Storage: Store the total DNA -80°C.

These products are stable for one year from date of shipping when stored at -80°C without Stability:

repeated freeze/thaws.

## **Product images:**



DNA - 4x.





DNA - 20x.



DNA PCR Image