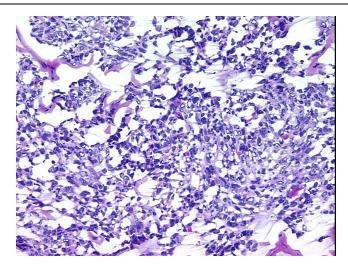

om** Carcinoma of ovary, endometrioid

medical center path

report):

58 Age:



OriGene Technologies, Inc. 9620 Medical Center Drive, Ste 200

CN: techsupport@origene.cn

Rockville, MD 20850, US Phone: +1-888-267-4436 https://www.origene.com techsupport@origene.com EU: info-de@origene.com



Gender: Female

**Tumor Grade:** FIGO G2: Moderately differentiated

Minimum Stage

Grouping:

IC

T (Extent of Primary

Tumor):

T1c

N (Lymph node

metastasis):

NX

MXM (Distant metastasis):

**Diagnostic Test Results:** Cytokeratin 7 ~ CK7! by IHC, Positive; Cytokeratin 20 ~ CK20! by IHC, Negative

Storage: Store the total DNA -80°C.

These products are stable for one year from date of shipping when stored at -80°C without Stability:

repeated freeze/thaws.

## **Product images:**



DNA - 4x.





DNA - 20x.



DNA PCR Image