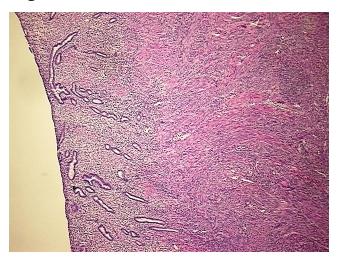

## **Product images:**

DNA - 4x.

DNA - 20x.

DNA PCR Image

## **Product data:**

**Product Type:** Genomic DNA

**Disease State:** Normal Normal **Diagnosis Category:** Tissue: Uterus

Frozen Sample ID: FR65EDE875 Case ID: CU0000005167

Prep: D

DN0000988 Vial ID:

Tissue of Origin: Uterus Site of Finding: Uterus Appearance: Normal

Sample Diagnosis (from

Within normal limits

Pathology Verification):

Normal: 100% Lesional: 0%

Tumor: 0% 0%

Tumor Hypo/Acellular

Stroma:

Tumor Hypercellular 0%

Stroma:

0% **Necrosis:** 

**Pathology Verification** Non Tumor Structures: 5% Glands, 15% Stroma, 80% Myometrium. Other notes from H&E review:

Features/Comments: Weakly proliferative endometrium

2 **Bioanalyzer Ratio** 