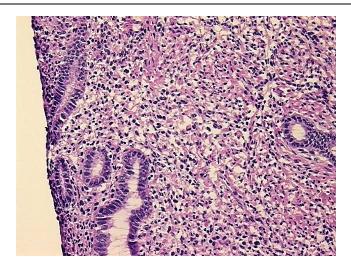

## **Product images:**

DNA - 4x.

DNA - 20x.

DNA PCR Image

## **Product data:**

**Product Type:** Genomic DNA

**Disease State:** Normal Normal **Diagnosis Category:** Tissue: Uterus

Frozen Sample ID: FR65EDE875 Case ID: CU0000005167

Prep: D

DN0000988 Vial ID:

Tissue of Origin: Uterus Site of Finding: Uterus Appearance: Normal

Sample Diagnosis (from

Within normal limits

Pathology Verification):

Normal: 100% Lesional: 0%

Tumor: 0% 0%

Tumor Hypo/Acellular

Stroma:

Tumor Hypercellular 0%

Stroma:

0% **Necrosis:** 

**Pathology Verification** Non Tumor Structures: 5% Glands, 15% Stroma, 80% Myometrium. Other notes from H&E review:

Features/Comments: Weakly proliferative endometrium

2 **Bioanalyzer Ratio** 