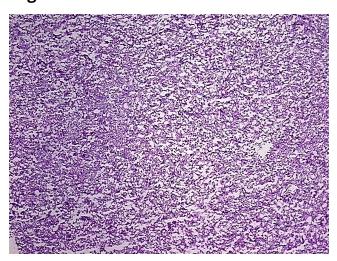

0%

10%

OriGene Technologies, Inc.

9620 Medical Center Drive, Ste 200 Rockville, MD 20850, US Phone: +1-888-267-4436 https://www.origene.com techsupport@origene.com EU: info-de@origene.com CN: techsupport@origene.cn





ORIGENE

CASE Diagnosis (from medical center path report):

Carcinoma of lung, squamous cell

**Age:** 46

Gender: Female

Tumor Grade: Not Reported

Minimum Stage IB

Grouping:

T (Extent of Primary

Tumor):

T2

N (Lymph node

N0

metastasis):

M (Distant metastasis): MX

Diagnostic Test Results: Cytokeratin (Pan) ~ Keratin, Pan! by IHC, Positive; Vimentin ~ VIM! by IHC, Positive

Storage: Store the total DNA -80°C.

**Stability:** These products are stable for one year from date of shipping when stored at -80°C without

repeated freeze/thaws.

## **Product images:**



DNA - 4x.





DNA - 20x.



DNA PCR Image