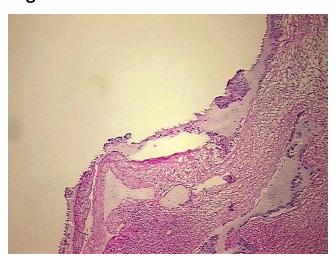

ecrosis: 0%

Pathology Verification

notes from H&E review:

Bioanalyzer Ratio

(28S/18S):

acellular stroma: mucin

1.94

OriGene Technologies, Inc.

9620 Medical Center Drive, Ste 200 Rockville, MD 20850, US Phone: +1-888-267-4436 https://www.origene.com techsupport@origene.com EU: info-de@origene.com CN: techsupport@origene.cn





CASE Diagnosis (from medical center path report):

Tumor of ovary, mucinous, borderline

**Age:** 68

Gender: Female

Tumor Grade: Not Reported

Minimum Stage

Grouping:

T (Extent of Primary

Tumor):

T1a

IΑ

N (Lymph node

NX

metastasis):

M (Distant metastasis): MX

Storage: Store the total DNA -80°C.

**Stability:** These products are stable for one year from date of shipping when stored at -80°C without

repeated freeze/thaws.

## **Product images:**



DNA - 4x.





DNA - 20x.



DNA PCR Image