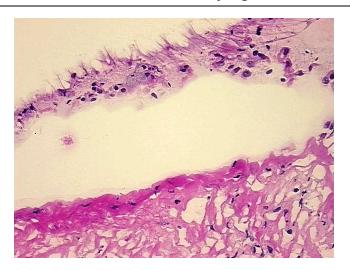

thology Verification

notes from H&E review:

Bioanalyzer Ratio

(28S/18S):

acellular stroma: mucin

1.94

OriGene Technologies, Inc.

9620 Medical Center Drive, Ste 200 Rockville, MD 20850, US Phone: +1-888-267-4436 https://www.origene.com techsupport@origene.com EU: info-de@origene.com CN: techsupport@origene.cn





CASE Diagnosis (from medical center path report):

Tumor of ovary, mucinous, borderline

**Age:** 68

Gender: Female

Tumor Grade: Not Reported

Minimum Stage

Grouping:

T (Extent of Primary

Tumor):

T1a

IΑ

N (Lymph node

NX

metastasis):

M (Distant metastasis): MX

Storage: Store the total DNA -80°C.

**Stability:** These products are stable for one year from date of shipping when stored at -80°C without

repeated freeze/thaws.

## **Product images:**



DNA - 4x.





DNA - 20x.



DNA PCR Image