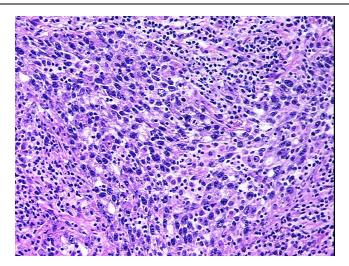

troma contains prominent lymphoplasmacytic infiltrate

**Bioanalyzer Ratio** 

(28S/18S):

2.01

0%



**OriGene Technologies, Inc.** 9620 Medical Center Drive, Ste 200

CN: techsupport@origene.cn

Rockville, MD 20850, US Phone: +1-888-267-4436 https://www.origene.com techsupport@origene.com EU: info-de@origene.com



CASE Diagnosis (from medical center path report):

Adenocarcinoma of lung

**Age:** 46

Gender: Female

**Tumor Grade:** AJCC G3: Poorly differentiated

Minimum Stage IB

Grouping:

T (Extent of Primary

Tumor):

T2

N (Lymph node

N0

metastasis):

M (Distant metastasis): MX

Storage: Store the total DNA -80°C.

Stability: These products are stable for one year from date of shipping when stored at -80°C without

repeated freeze/thaws.

## **Product images:**



DNA - 4x.





DNA - 20x.



DNA PCR Image