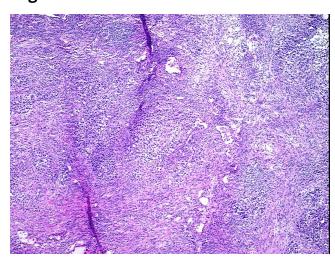

eview:

tumor stroma contains prominent lymphoplasmacytic infiltrate

**Bioanalyzer Ratio** 

(28S/18S):

2.01

0%



**OriGene Technologies, Inc.** 9620 Medical Center Drive, Ste 200

CN: techsupport@origene.cn

Rockville, MD 20850, US Phone: +1-888-267-4436 https://www.origene.com techsupport@origene.com EU: info-de@origene.com



CASE Diagnosis (from medical center path report):

Adenocarcinoma of lung

**Age:** 46

Gender: Female

**Tumor Grade:** AJCC G3: Poorly differentiated

Minimum Stage IB

Grouping:

T (Extent of Primary

Tumor):

T2

N (Lymph node

N0

metastasis):

M (Distant metastasis): MX

Storage: Store the total DNA -80°C.

Stability: These products are stable for one year from date of shipping when stored at -80°C without

repeated freeze/thaws.

## **Product images:**



DNA - 4x.





DNA - 20x.



DNA PCR Image