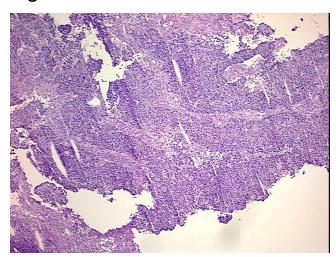

osis:** 10%

2.03 **Bioanalyzer Ratio** 

(28S/18S):

Adenocarcinoma of gastroesophageal junction

**CASE Diagnosis (from** medical center path

report):

73 Age:



OriGene Technologies, Inc. 9620 Medical Center Drive, Ste 200

CN: techsupport@origene.cn

Rockville, MD 20850, US Phone: +1-888-267-4436 https://www.origene.com techsupport@origene.com EU: info-de@origene.com



Gender: Male

**Tumor Grade:** AJCC G2: Moderately differentiated

Minimum Stage

**Grouping:** 

T (Extent of Primary T1

Tumor):

N (Lymph node

metastasis):

N0

Τ

M (Distant metastasis): MX

ii (Diotaile iii etabtabio).

**Storage:** Store the total DNA -80°C.

**Stability:** These products are stable for one year from date of shipping when stored at -80°C without

repeated freeze/thaws.

## **Product images:**



DNA - 4x.





DNA - 20x.



DNA PCR Image