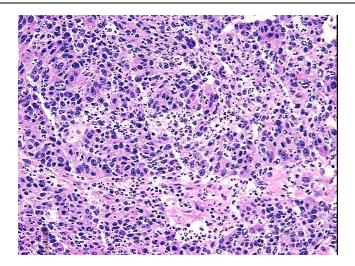

03 **Bioanalyzer Ratio** 

(28S/18S):

Adenocarcinoma of gastroesophageal junction

**CASE Diagnosis (from** medical center path

report):

73 Age:



OriGene Technologies, Inc. 9620 Medical Center Drive, Ste 200

CN: techsupport@origene.cn

Rockville, MD 20850, US Phone: +1-888-267-4436 https://www.origene.com techsupport@origene.com EU: info-de@origene.com



Gender: Male

**Tumor Grade:** AJCC G2: Moderately differentiated

Minimum Stage

**Grouping:** 

T (Extent of Primary T1

Tumor):

N (Lymph node

metastasis):

N0

Τ

M (Distant metastasis): MX

ii (Diotaile iii etabtabio).

**Storage:** Store the total DNA -80°C.

**Stability:** These products are stable for one year from date of shipping when stored at -80°C without

repeated freeze/thaws.

## **Product images:**



DNA - 4x.





DNA - 20x.



DNA PCR Image