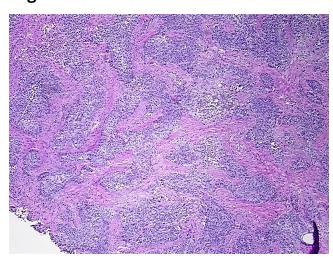

ioanalyzer Ratio

(28S/18S):

Carcinoma of lung, large cell

1.93

CASE Diagnosis (from

medical center path

report):

**Age:** 55

OriGene Technologies, Inc.

9620 Medical Center Drive, Ste 200 Rockville, MD 20850, US Phone: +1-888-267-4436 https://www.origene.com techsupport@origene.com EU: info-de@origene.com CN: techsupport@origene.cn





Gender: Male

Race: Not reported
Tumor Grade: Not Reported

Minimum Stage

Grouping:

T (Extent of Primary T2

Tumor):

N (Lymph node N0

metastasis):

M (Distant metastasis): MX

**Diagnostic Test Results:** EBV-EBNA2 ~ Epstein-Barr nuclear antigen-2,Negative

Storage: Store the total DNA -80°C.

ΙB

Stability: These products are stable for one year from date of shipping when stored at -80°C without

repeated freeze/thaws.

## **Product images:**



DNA - 4x.





DNA - 20x.



DNA PCR Image