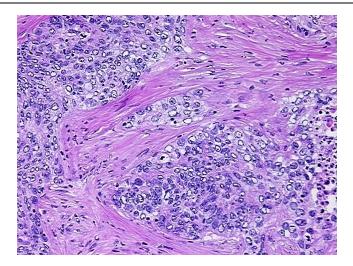

o

(28S/18S):

Carcinoma of lung, large cell

1.93

CASE Diagnosis (from

medical center path

report):

**Age:** 55

OriGene Technologies, Inc.

9620 Medical Center Drive, Ste 200 Rockville, MD 20850, US Phone: +1-888-267-4436 https://www.origene.com techsupport@origene.com EU: info-de@origene.com CN: techsupport@origene.cn





Gender: Male

Race: Not reported
Tumor Grade: Not Reported

Minimum Stage

Grouping:

T (Extent of Primary T2

Tumor):

N (Lymph node N0

metastasis):

M (Distant metastasis): MX

**Diagnostic Test Results:** EBV-EBNA2 ~ Epstein-Barr nuclear antigen-2,Negative

Storage: Store the total DNA -80°C.

ΙB

Stability: These products are stable for one year from date of shipping when stored at -80°C without

repeated freeze/thaws.

## **Product images:**



DNA - 4x.





DNA - 20x.



DNA PCR Image