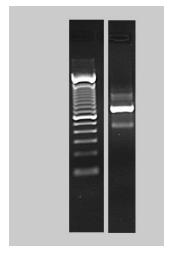

Carcinoma of lung, large cell

1.93

CASE Diagnosis (from

medical center path

report):

**Age:** 55

OriGene Technologies, Inc.

9620 Medical Center Drive, Ste 200 Rockville, MD 20850, US Phone: +1-888-267-4436 https://www.origene.com techsupport@origene.com EU: info-de@origene.com CN: techsupport@origene.cn





Gender: Male

Race: Not reported
Tumor Grade: Not Reported

Minimum Stage

Grouping:

T (Extent of Primary T2

Tumor):

N (Lymph node N0

metastasis):

M (Distant metastasis): MX

**Diagnostic Test Results:** EBV-EBNA2 ~ Epstein-Barr nuclear antigen-2,Negative

Storage: Store the total DNA -80°C.

ΙB

Stability: These products are stable for one year from date of shipping when stored at -80°C without

repeated freeze/thaws.

## **Product images:**



DNA - 4x.





DNA - 20x.



DNA PCR Image