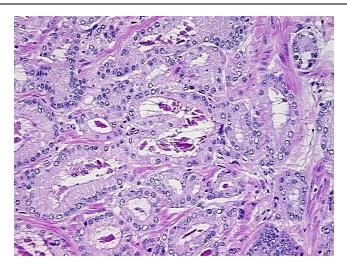

lular 10%

Stroma:

0% **Necrosis:** 

**Bioanalyzer Ratio** 1.95

(28S/18S):

**CASE Diagnosis (from** Adenocarcinoma of prostate

medical center path

report):

58 Age:



OriGene Technologies, Inc. 9620 Medical Center Drive, Ste 200

CN: techsupport@origene.cn

Rockville, MD 20850, US Phone: +1-888-267-4436 https://www.origene.com techsupport@origene.com EU: info-de@origene.com



Gender: Male

White or Caucasian Race:

**Tumor Grade:** Gleason Score: 3+3=6/10

Minimum Stage

Grouping:

Ш

T (Extent of Primary

Tumor):

T2c

N (Lymph node

metastasis):

NX

M (Distant metastasis):

MX

Storage:

Store the total DNA -80°C.

Stability:

These products are stable for one year from date of shipping when stored at -80°C without

repeated freeze/thaws.

## **Product images:**



DNA - 4x.





DNA - 20x.



DNA PCR Image