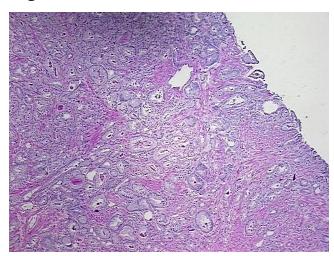

Tumor Hypercellular 10%

Stroma:

0% **Necrosis:** 

**Bioanalyzer Ratio** 1.95

(28S/18S):

**CASE Diagnosis (from** Adenocarcinoma of prostate

medical center path

report):

58 Age:



OriGene Technologies, Inc. 9620 Medical Center Drive, Ste 200

CN: techsupport@origene.cn

Rockville, MD 20850, US Phone: +1-888-267-4436 https://www.origene.com techsupport@origene.com EU: info-de@origene.com



Gender: Male

White or Caucasian Race:

**Tumor Grade:** Gleason Score: 3+3=6/10

Minimum Stage

Grouping:

Ш

T (Extent of Primary

Tumor):

T2c

N (Lymph node

metastasis):

NX

M (Distant metastasis):

MX

Storage:

Store the total DNA -80°C.

Stability:

These products are stable for one year from date of shipping when stored at -80°C without

repeated freeze/thaws.

## **Product images:**



DNA - 4x.





DNA - 20x.



DNA PCR Image