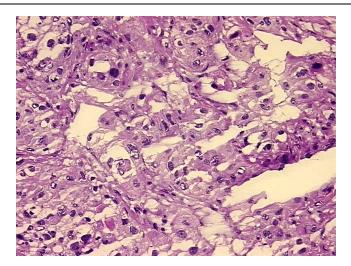

1.88

Bioanalyzer Ratio

(28S/18S):

Carcinoma of bladder, papillary transitional cell

CASE Diagnosis (from medical center path

report):

**Age:** 65



**OriGene Technologies, Inc.** 9620 Medical Center Drive, Ste 200

CN: techsupport@origene.cn

Rockville, MD 20850, US Phone: +1-888-267-4436 https://www.origene.com techsupport@origene.com EU: info-de@origene.com



Gender: Female

Race: White or Caucasian

**Tumor Grade:** AJCC G3: Poorly differentiated

Minimum Stage

Grouping:

Ш

T (Extent of Primary

Tumor):

T2

N (Lymph node

metastasis):

NX

M (Distant metastasis): MX

**Storage:** Store the total DNA -80°C.

**Stability:** These products are stable for one year from date of shipping when stored at -80°C without

repeated freeze/thaws.

## **Product images:**



DNA - 4x.





DNA - 20x.