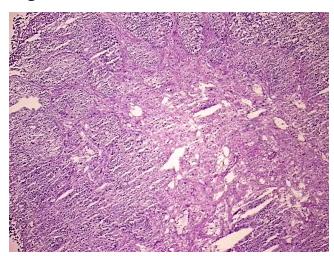

Necrosis: 20%

1.88

Bioanalyzer Ratio

(28S/18S):

Carcinoma of bladder, papillary transitional cell

CASE Diagnosis (from medical center path

report):

**Age:** 65



**OriGene Technologies, Inc.** 9620 Medical Center Drive, Ste 200

CN: techsupport@origene.cn

Rockville, MD 20850, US Phone: +1-888-267-4436 https://www.origene.com techsupport@origene.com EU: info-de@origene.com



Gender: Female

Race: White or Caucasian

**Tumor Grade:** AJCC G3: Poorly differentiated

Minimum Stage

Grouping:

Ш

T (Extent of Primary

Tumor):

T2

N (Lymph node

metastasis):

NX

M (Distant metastasis): MX

**Storage:** Store the total DNA -80°C.

**Stability:** These products are stable for one year from date of shipping when stored at -80°C without

repeated freeze/thaws.

## **Product images:**



DNA - 4x.





DNA - 20x.