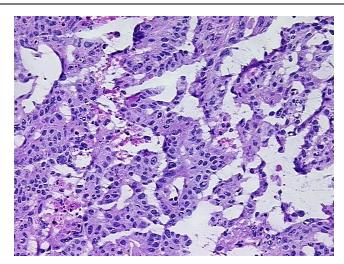

5 Age:



OriGene Technologies, Inc. 9620 Medical Center Drive, Ste 200

CN: techsupport@origene.cn

Rockville, MD 20850, US Phone: +1-888-267-4436 https://www.origene.com techsupport@origene.com EU: info-de@origene.com

Gender:

Female

Race:

White or Caucasian

Tumor Grade:

FIGO G2: Moderately differentiated

Minimum Stage

Grouping:

IIIC

T (Extent of Primary

Tumor):

T3c

N (Lymph node

metastasis):

NX

M (Distant metastasis): MX

**Diagnostic Test Results:** 

Other cytology, Benign; Progesterone receptor ~ PR! by IHC, Positive; Estrogen receptor ~ ER!

by IHC, Positive, strong

Storage:

Store the total DNA -80°C.

Stability:

These products are stable for one year from date of shipping when stored at -80°C without

repeated freeze/thaws.

## **Product images:**



DNA - 4x.





DNA - 20x.



DNA PCR Image