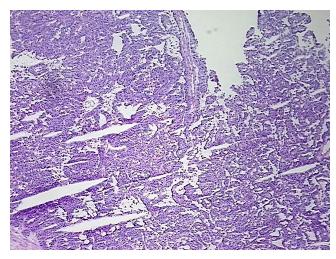

th

report):

75 Age:



OriGene Technologies, Inc. 9620 Medical Center Drive, Ste 200

CN: techsupport@origene.cn

Rockville, MD 20850, US Phone: +1-888-267-4436 https://www.origene.com techsupport@origene.com EU: info-de@origene.com

Gender:

Female

Race:

White or Caucasian

Tumor Grade:

FIGO G2: Moderately differentiated

Minimum Stage

Grouping:

IIIC

T (Extent of Primary

Tumor):

T3c

N (Lymph node

metastasis):

NX

M (Distant metastasis): MX

**Diagnostic Test Results:** 

Other cytology, Benign; Progesterone receptor ~ PR! by IHC, Positive; Estrogen receptor ~ ER!

by IHC, Positive, strong

Storage:

Store the total DNA -80°C.

Stability:

These products are stable for one year from date of shipping when stored at -80°C without

repeated freeze/thaws.

## **Product images:**



DNA - 4x.





DNA - 20x.



DNA PCR Image