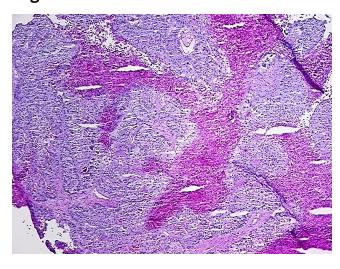

Vial ID: DN00002090

Tissue of Origin: Stomach

Site of Finding: Lymph node

**Appearance:** Tumor

Sample Diagnosis (from Adenocarcinoma of stomach, metastatic

Pathology Verification):

Normal: 0%

Lesional: 0%

Tumor: 55%

rumor: 55%

Tumor Hypo/Acellular

Stroma:

Tumor Hypercellular

Stroma:

Necrosis: 35%

Pathology Verification

Tumor Stroma (Cellular): Desmoplastic reaction

**CASE Diagnosis (from** medical center path report):

Adenocarcinoma of stomach

54 Age:

Gender: Male

Race: Black or African American

AJCC G3: Poorly differentiated **Tumor Grade:** IIIA

# **Product images:**

DNA - 4x.

DNA - 20x.

DNA PCR Image