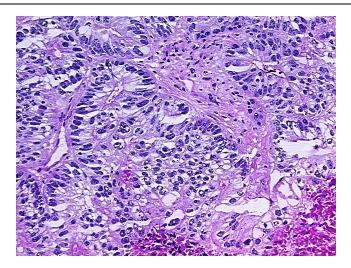

Vial ID: DN00002090

Tissue of Origin: Stomach

Site of Finding: Lymph node

**Appearance:** Tumor

Sample Diagnosis (from Adenocarcinoma of stomach, metastatic

Pathology Verification):

Normal: 0%

Lesional: 0%

Tumor: 55%

rumor: 55%

Tumor Hypo/Acellular

Stroma:

Tumor Hypercellular

Stroma:

Necrosis: 35%

Pathology Verification

Tumor Stroma (Cellular): Desmoplastic reaction

**CASE Diagnosis (from** medical center path report):

Adenocarcinoma of stomach

54 Age:

Gender: Male

Race: Black or African American

AJCC G3: Poorly differentiated **Tumor Grade:** IIIA

# **Product images:**

DNA - 4x.

DNA - 20x.

DNA PCR Image