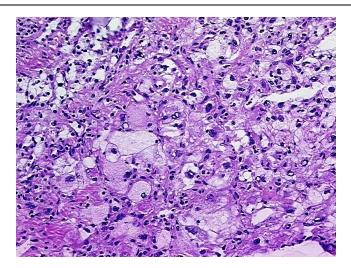

*Bioanalyzer Ratio** 1.94

(28S/18S):

**CASE Diagnosis (from** Carcinoma of kidney, renal cell, clear cell

medical center path

report):

76 Age:



OriGene Technologies, Inc. 9620 Medical Center Drive, Ste 200

CN: techsupport@origene.cn

Rockville, MD 20850, US Phone: +1-888-267-4436 https://www.origene.com techsupport@origene.com EU: info-de@origene.com

Gender: Male

Race: White or Caucasian

**Tumor Grade:** Fuhrman G4: Nuclei bizarre and multilobated

Minimum Stage

Grouping:

1

T (Extent of Primary

Tumor):

T1b

N (Lymph node

metastasis):

NX

M (Distant metastasis): MX

**Storage:** Store the total DNA -80°C.

**Stability:** These products are stable for one year from date of shipping when stored at -80°C without

repeated freeze/thaws.

## **Product images:**



DNA - 4x.





DNA - 20x.



DNA PCR Image