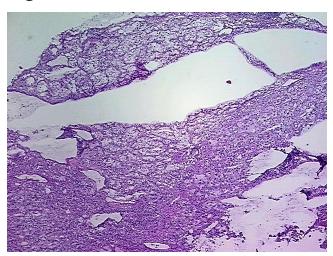

crosis:** 5%

**Bioanalyzer Ratio** 1.94

(28S/18S):

**CASE Diagnosis (from** Carcinoma of kidney, renal cell, clear cell

medical center path

report):

76 Age:



OriGene Technologies, Inc. 9620 Medical Center Drive, Ste 200

CN: techsupport@origene.cn

Rockville, MD 20850, US Phone: +1-888-267-4436 https://www.origene.com techsupport@origene.com EU: info-de@origene.com

Gender: Male

Race: White or Caucasian

**Tumor Grade:** Fuhrman G4: Nuclei bizarre and multilobated

Minimum Stage

Grouping:

1

T (Extent of Primary

Tumor):

T1b

N (Lymph node

metastasis):

NX

M (Distant metastasis): MX

**Storage:** Store the total DNA -80°C.

**Stability:** These products are stable for one year from date of shipping when stored at -80°C without

repeated freeze/thaws.

## **Product images:**



DNA - 4x.





DNA - 20x.



DNA PCR Image