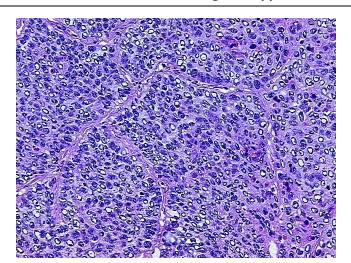

:

**Necrosis:** 5%

**Bioanalyzer Ratio** 1.67

(28S/18S):

**CASE Diagnosis (from** Carcinoma of lung, squamous cell

medical center path

report):

71 Age:



OriGene Technologies, Inc. 9620 Medical Center Drive, Ste 200

CN: techsupport@origene.cn

Rockville, MD 20850, US Phone: +1-888-267-4436 https://www.origene.com techsupport@origene.com EU: info-de@origene.com



Gender: Male

Race: White or Caucasian

**Tumor Grade:** AJCC G2: Moderately differentiated

Minimum Stage

Grouping:

IΑ

T (Extent of Primary

Tumor):

T1

N (Lymph node

metastasis):

N0

M (Distant metastasis): MX

Storage: Store the total DNA -80°C.

**Stability:** These products are stable for one year from date of shipping when stored at -80°C without

repeated freeze/thaws.

## **Product images:**



DNA - 4x.





DNA - 20x.