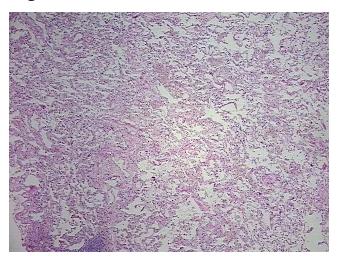

## **Product images:**

DNA - 4x.

DNA - 20x.

DNA PCR Image

Prep: B

**Vial ID:** DN000004D9

Tissue of Origin: Lung
Site of Finding: Lung
Appearance: Lesional

Sample Diagnosis (from Emphysema, centrilobular

Pathology Verification):

Normal: 0%

Lesional: 100%

Tumor: 0%

Tumor Hypo/Acellular

Stroma:

Tumor Hypercellular

Stroma:

Necrosis: 0%

Pathology Verification Inflammation: Mild Macrophages. Non Tumor Structures: 40% Alveoli, 5% Bronchioles, 55%

notes from H&E review: Fibrovascular septa