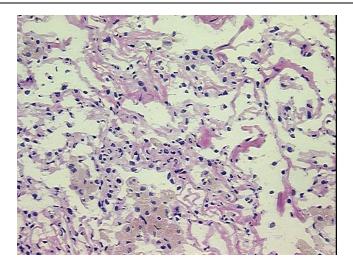

## **Product images:**

DNA - 4x.

DNA - 20x.

DNA PCR Image

Prep: B

**Vial ID:** DN000004D9

Tissue of Origin: Lung
Site of Finding: Lung
Appearance: Lesional

Sample Diagnosis (from Emphysema, centrilobular

Pathology Verification):

Normal: 0%

Lesional: 100%

Tumor: 0%

Tumor Hypo/Acellular

Stroma:

Tumor Hypercellular

Stroma:

Necrosis: 0%

Pathology Verification Inflammation: Mild Macrophages. Non Tumor Structures: 40% Alveoli, 5% Bronchioles, 55%

notes from H&E review: Fibrovascular septa