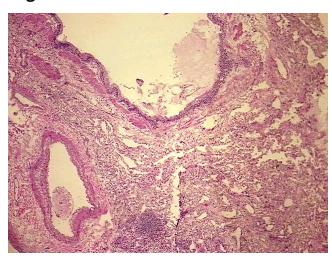

4436 https://www.origene.com techsupport@origene.com EU: info-de@origene.com CN: techsupport@origene.cn

Non Tumor Structures: 50% Alveoli, 20% Bronchioles, 30% Fibrovascular septa





**CASE Diagnosis (from** medical center path report):

Adenocarcinoma of lung

64 Age:

Gender: **Female** 

White or Caucasian Race:

**Tumor Grade:** Not applicable Minimum Stage Not applicable

Grouping:

T (Extent of Primary

Tumor):

Not applicable

N (Lymph node

metastasis):

Not applicable

M (Distant metastasis): Not applicable

**Diagnostic Test Results:** Verhoeff-Van Gieson ~ Elastin stain, Pleura not involved

Store the total DNA -80°C. Storage:

Stability: These products are stable for one year from date of shipping when stored at -80°C without

repeated freeze/thaws.

## **Product images:**



DNA - 4x.





DNA - 20x.



DNA PCR Image