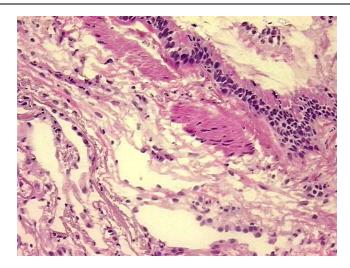

w.origene.com techsupport@origene.com EU: info-de@origene.com CN: techsupport@origene.cn

Non Tumor Structures: 50% Alveoli, 20% Bronchioles, 30% Fibrovascular septa





**CASE Diagnosis (from** medical center path report):

Adenocarcinoma of lung

64 Age:

Gender: **Female** 

White or Caucasian Race:

**Tumor Grade:** Not applicable Minimum Stage Not applicable

Grouping:

T (Extent of Primary

Tumor):

Not applicable

N (Lymph node

metastasis):

Not applicable

M (Distant metastasis): Not applicable

**Diagnostic Test Results:** Verhoeff-Van Gieson ~ Elastin stain, Pleura not involved

Store the total DNA -80°C. Storage:

Stability: These products are stable for one year from date of shipping when stored at -80°C without

repeated freeze/thaws.

## **Product images:**



DNA - 4x.





DNA - 20x.



DNA PCR Image