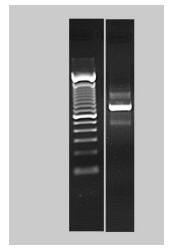

techsupport@origene.com EU: info-de@origene.com CN: techsupport@origene.cn

Non Tumor Structures: 50% Alveoli, 20% Bronchioles, 30% Fibrovascular septa





**CASE Diagnosis (from** medical center path report):

Adenocarcinoma of lung

64 Age:

Gender: **Female** 

White or Caucasian Race:

**Tumor Grade:** Not applicable Minimum Stage Not applicable

Grouping:

T (Extent of Primary

Tumor):

Not applicable

N (Lymph node

metastasis):

Not applicable

M (Distant metastasis): Not applicable

**Diagnostic Test Results:** Verhoeff-Van Gieson ~ Elastin stain, Pleura not involved

Store the total DNA -80°C. Storage:

Stability: These products are stable for one year from date of shipping when stored at -80°C without

repeated freeze/thaws.

## **Product images:**



DNA - 4x.





DNA - 20x.



DNA PCR Image