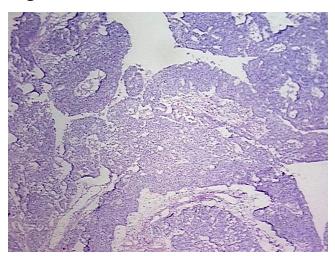

*Necrosis:** 

**Bioanalyzer Ratio** 

(28S/18S):

2.05

0%

10%

**CASE Diagnosis (from** 

medical center path

report):

50 Age:

OriGene Technologies, Inc.

9620 Medical Center Drive, Ste 200 Rockville, MD 20850, US Phone: +1-888-267-4436 https://www.origene.com techsupport@origene.com EU: info-de@origene.com CN: techsupport@origene.cn



Adenocarcinoma of ovary, serous

Gender:

Female

Race:

White or Caucasian

**Tumor Grade:** 

FIGO G2: Moderately differentiated

Minimum Stage

Grouping:

IIB

T (Extent of Primary

Tumor):

T2b

N (Lymph node

metastasis):

NX

M (Distant metastasis): MX

IVIX

Storage:

Store the total DNA -80°C.

Stability:

These products are stable for one year from date of shipping when stored at -80°C without

repeated freeze/thaws.

## **Product images:**



DNA - 4x.





DNA - 20x.



DNA PCR Image