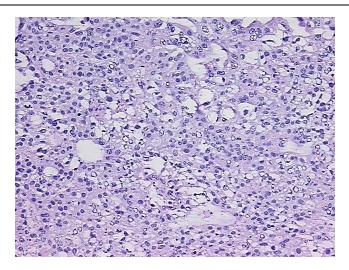

**Bioanalyzer Ratio** 

(28S/18S):

2.05

0%

10%

**CASE Diagnosis (from** 

medical center path

report):

50 Age:

OriGene Technologies, Inc.

9620 Medical Center Drive, Ste 200 Rockville, MD 20850, US Phone: +1-888-267-4436 https://www.origene.com techsupport@origene.com EU: info-de@origene.com CN: techsupport@origene.cn



Adenocarcinoma of ovary, serous

Gender:

Female

Race:

White or Caucasian

**Tumor Grade:** 

FIGO G2: Moderately differentiated

Minimum Stage

Grouping:

IIB

T (Extent of Primary

Tumor):

T2b

N (Lymph node

metastasis):

NX

M (Distant metastasis): MX

IVIX

Storage:

Store the total DNA -80°C.

Stability:

These products are stable for one year from date of shipping when stored at -80°C without

repeated freeze/thaws.

## **Product images:**



DNA - 4x.





DNA - 20x.



DNA PCR Image