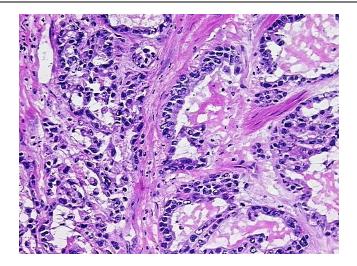

notes from H&E review:

Bioanalyzer Ratio 2.18

(28S/18S):

OriGene Technologies, Inc.

9620 Medical Center Drive, Ste 200 Rockville, MD 20850, US Phone: +1-888-267-4436 https://www.origene.com techsupport@origene.com EU: info-de@origene.com

CN: techsupport@origene.cn





CASE Diagnosis (from medical center path report):

Adenocarcinoma of esophagus

**Age:** 71

Gender: Male

Race: White or Caucasian

**Tumor Grade:** AJCC G2: Moderately differentiated

Ш

N1

Minimum Stage

Grouping:

h...9.

Tumor):

T (Extent of Primary T3

N (Lymph node

metastasis):

M (Distant metastasis): MX

Storage: Store the total DNA -80°C.

**Stability:** These products are stable for one year from date of shipping when stored at -80°C without

repeated freeze/thaws.

## **Product images:**



DNA - 4x.





DNA - 20x.



DNA PCR Image