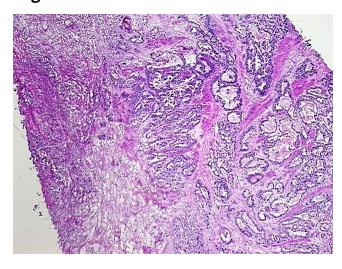

rect extension

notes from H&E review:

Bioanalyzer Ratio 2.18

(28S/18S):

OriGene Technologies, Inc.

9620 Medical Center Drive, Ste 200 Rockville, MD 20850, US Phone: +1-888-267-4436 https://www.origene.com techsupport@origene.com EU: info-de@origene.com

CN: techsupport@origene.cn





CASE Diagnosis (from medical center path report):

Adenocarcinoma of esophagus

**Age:** 71

Gender: Male

Race: White or Caucasian

**Tumor Grade:** AJCC G2: Moderately differentiated

Ш

N1

Minimum Stage

Grouping:

h...9.

Tumor):

T (Extent of Primary T3

N (Lymph node

metastasis):

M (Distant metastasis): MX

Storage: Store the total DNA -80°C.

**Stability:** These products are stable for one year from date of shipping when stored at -80°C without

repeated freeze/thaws.

## **Product images:**



DNA - 4x.





DNA - 20x.



DNA PCR Image