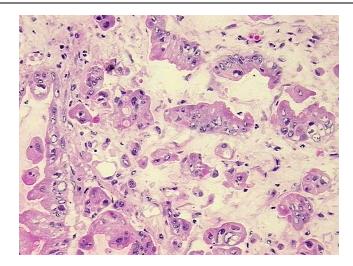

0% **Necrosis:** 

**Bioanalyzer Ratio** 1.89

(28S/18S):

**CASE Diagnosis (from** Adenocarcinoma of stomach

medical center path

report):

72 Age:



OriGene Technologies, Inc. 9620 Medical Center Drive, Ste 200

CN: techsupport@origene.cn

Rockville, MD 20850, US Phone: +1-888-267-4436 https://www.origene.com techsupport@origene.com EU: info-de@origene.com



Gender: Male

Race: Black or African American

**Tumor Grade:** AJCC G3: Poorly differentiated

Minimum Stage

**Grouping:** 

IIIA

T (Extent of Primary

Tumor):

Т3

N (Lymph node

metastasis):

N1

M (Distant metastasis):

MX

Storage:

Store the total DNA -80°C.

Stability:

These products are stable for one year from date of shipping when stored at -80°C without

repeated freeze/thaws.

## **Product images:**



DNA - 4x.





DNA - 20x.



DNA PCR Image