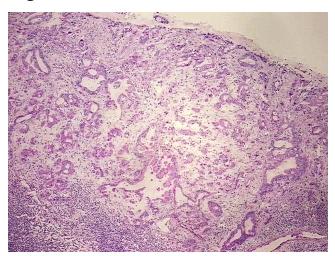

r 0%

Stroma:

0% **Necrosis:** 

**Bioanalyzer Ratio** 1.89

(28S/18S):

**CASE Diagnosis (from** Adenocarcinoma of stomach

medical center path

report):

72 Age:



OriGene Technologies, Inc. 9620 Medical Center Drive, Ste 200

CN: techsupport@origene.cn

Rockville, MD 20850, US Phone: +1-888-267-4436 https://www.origene.com techsupport@origene.com EU: info-de@origene.com



Gender: Male

Race: Black or African American

**Tumor Grade:** AJCC G3: Poorly differentiated

Minimum Stage

**Grouping:** 

IIIA

T (Extent of Primary

Tumor):

Т3

N (Lymph node

metastasis):

N1

M (Distant metastasis):

MX

Storage:

Store the total DNA -80°C.

Stability:

These products are stable for one year from date of shipping when stored at -80°C without

repeated freeze/thaws.

## **Product images:**



DNA - 4x.





DNA - 20x.



DNA PCR Image