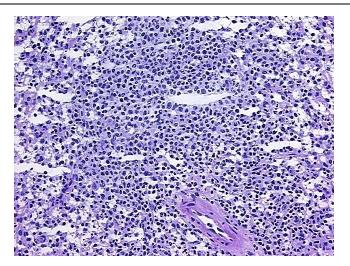

## **Product images:**

DNA - 4x.

DNA - 20x.

DNA PCR Image

Sample Diagnosis (from W

Pathology Verification):

Within normal limits

 Normal:
 100%

 Lesional:
 0%

 Tumor:
 0%

Tumor Hypo/Acellular

Stroma:

Tumor Hypercellular 0%

Stroma:

Necrosis: 0%

Pathology Verification notes from H&E review:

Non Tumor Structures: 85% Red pulp, 15% White pulp

**Bioanalyzer Ratio** 

(28S/18S):

2.01