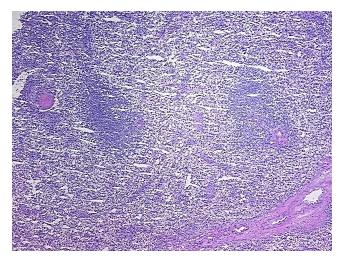

## **Product images:**

DNA - 4x.

DNA - 20x.

DNA PCR Image

Sample Diagnosis (from W

Pathology Verification):

Within normal limits

 Normal:
 100%

 Lesional:
 0%

 Tumor:
 0%

Tumor Hypo/Acellular

Stroma:

Tumor Hypercellular 0%

Stroma:

Necrosis: 0%

Pathology Verification notes from H&E review:

Non Tumor Structures: 85% Red pulp, 15% White pulp

**Bioanalyzer Ratio** 

(28S/18S):

2.01