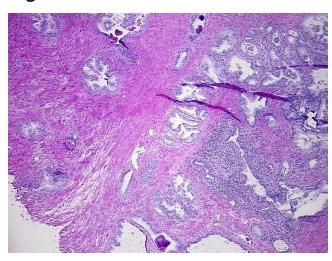

a

·

**OriGene Technologies, Inc.** 9620 Medical Center Drive, Ste 200

Rockville, MD 20850, US
Phone: +1-888-267-4436
https://www.origene.com
techsupport@origene.com
EU: info-de@origene.com
CN: techsupport@origene.cn





CASE Diagnosis (from medical center path report):

Adenocarcinoma of prostate

**Age:** 62

Gender: Male

Race: White or Caucasian

**Tumor Grade:** Gleason Score: 4+3=7/10

Minimum Stage

Grouping:

Ш

T (Extent of Primary

Tumor):

ТЗа

N (Lymph node

NX

metastasis):

MX

M (Distant metastasis):
Diagnostic Test Results:

DNA ploidy ~ Cell ploidy, Aneuploid: DI not 0.5 or 1.0 or 2.0

Storage: Store the total DNA -80°C.

Stability: These products are stable for one year from date of shipping when stored at -80°C without

repeated freeze/thaws.

## **Product images:**



DNA - 4x.





DNA - 20x.



DNA PCR Image