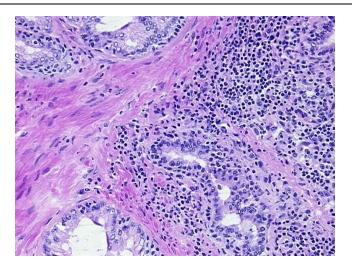

Technologies, Inc.** 9620 Medical Center Drive, Ste 200

Rockville, MD 20850, US
Phone: +1-888-267-4436
https://www.origene.com
techsupport@origene.com
EU: info-de@origene.com
CN: techsupport@origene.cn





CASE Diagnosis (from medical center path report):

Adenocarcinoma of prostate

**Age:** 62

Gender: Male

Race: White or Caucasian

**Tumor Grade:** Gleason Score: 4+3=7/10

Minimum Stage

Grouping:

Ш

T (Extent of Primary

Tumor):

ТЗа

N (Lymph node

NX

metastasis):

MX

M (Distant metastasis):
Diagnostic Test Results:

DNA ploidy ~ Cell ploidy, Aneuploid: DI not 0.5 or 1.0 or 2.0

Storage: Store the total DNA -80°C.

Stability: These products are stable for one year from date of shipping when stored at -80°C without

repeated freeze/thaws.

## **Product images:**



DNA - 4x.





DNA - 20x.



DNA PCR Image