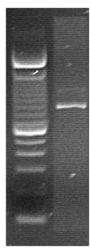

sis: 0%

Bioanalyzer Ratio 1.82

(28S/18S):

CASE Diagnosis (from

medical center path

report):

**Age:** 52

OriGene Technologies, Inc.

9620 Medical Center Drive, Ste 200 Rockville, MD 20850, US Phone: +1-888-267-4436 https://www.origene.com techsupport@origene.com EU: info-de@origene.com

CN: techsupport@origene.cn



Adenocarcinoma of esophagus

Gender: Male

Race: White or Caucasian

**Tumor Grade:** AJCC G3: Poorly differentiated

Minimum Stage

**Grouping:** 

Ш

T (Extent of Primary

Tumor):

T3

N (Lymph node

metastasis):

N1

M (Distant metastasis): MX

**Storage:** Store the total DNA -80°C.

\_

**Stability:** These products are stable for one year from date of shipping when stored at -80°C without

repeated freeze/thaws.

## **Product images:**



DNA - 4x.





DNA - 20x.



DNA PCR Image