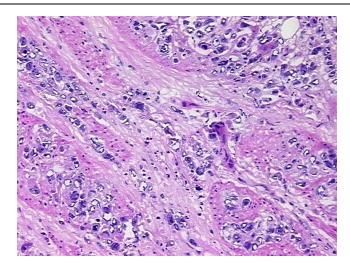

Stroma:

Necrosis: 0%

Bioanalyzer Ratio 1.82

(28S/18S):

CASE Diagnosis (from

medical center path

report):

**Age:** 52

OriGene Technologies, Inc.

9620 Medical Center Drive, Ste 200 Rockville, MD 20850, US Phone: +1-888-267-4436 https://www.origene.com techsupport@origene.com EU: info-de@origene.com

CN: techsupport@origene.cn



Adenocarcinoma of esophagus

Gender: Male

Race: White or Caucasian

**Tumor Grade:** AJCC G3: Poorly differentiated

Minimum Stage

**Grouping:** 

Ш

T (Extent of Primary

Tumor):

T3

N (Lymph node

metastasis):

N1

M (Distant metastasis): MX

**Storage:** Store the total DNA -80°C.

\_

**Stability:** These products are stable for one year from date of shipping when stored at -80°C without

repeated freeze/thaws.

## **Product images:**



DNA - 4x.





DNA - 20x.



DNA PCR Image