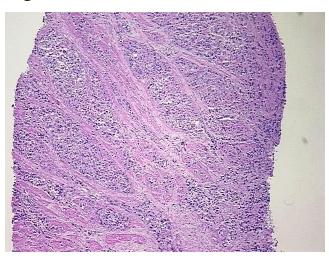

rcellular 10%

Stroma:

Necrosis: 0%

Bioanalyzer Ratio 1.82

(28S/18S):

CASE Diagnosis (from

medical center path

report):

**Age:** 52

OriGene Technologies, Inc.

9620 Medical Center Drive, Ste 200 Rockville, MD 20850, US Phone: +1-888-267-4436 https://www.origene.com techsupport@origene.com EU: info-de@origene.com

CN: techsupport@origene.cn



Adenocarcinoma of esophagus

Gender: Male

Race: White or Caucasian

**Tumor Grade:** AJCC G3: Poorly differentiated

Minimum Stage

**Grouping:** 

Ш

T (Extent of Primary

Tumor):

T3

N (Lymph node

metastasis):

N1

M (Distant metastasis): MX

**Storage:** Store the total DNA -80°C.

\_

**Stability:** These products are stable for one year from date of shipping when stored at -80°C without

repeated freeze/thaws.

## **Product images:**



DNA - 4x.





DNA - 20x.



DNA PCR Image