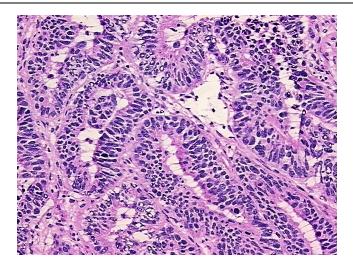

850, US Phone: +1-888-267-4436 https://www.origene.com techsupport@origene.com EU: info-de@origene.com

**Gender:** Female

Race: White or Caucasian

**Tumor Grade:** FIGO G2: Moderately differentiated

Minimum Stage

Grouping:

IIB

T (Extent of Primary

Tumor):

T2b

N (Lymph node

metastasis):

N0

M (Distant metastasis): MX

.

**Diagnostic Test Results:** p53 oncoprotein ~ TP53! by IHC,Negative; Cytokeratin 20 ~ CK20! by IHC,Negative; Epithelial

specific antigen ~ BerEP4 ~ MOC31! by IHC, Positive, diffuse; Cytokeratin 7 ~ CK7! by

IHC,Positive, diffuse; Calretinin,Positive, focal

Storage: Store the total DNA -80°C.

**Stability:** These products are stable for one year from date of shipping when stored at -80°C without

repeated freeze/thaws.

## **Product images:**



DNA - 4x.





DNA - 20x.



DNA PCR Image