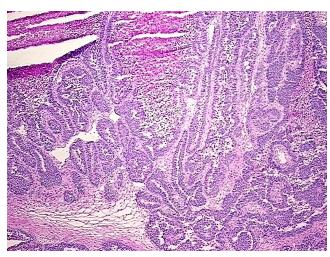

ockville, MD 20850, US Phone: +1-888-267-4436 https://www.origene.com techsupport@origene.com EU: info-de@origene.com

**Gender:** Female

Race: White or Caucasian

**Tumor Grade:** FIGO G2: Moderately differentiated

Minimum Stage

Grouping:

IIB

T (Extent of Primary

Tumor):

T2b

N (Lymph node

metastasis):

N0

M (Distant metastasis): MX

.

**Diagnostic Test Results:** p53 oncoprotein ~ TP53! by IHC,Negative; Cytokeratin 20 ~ CK20! by IHC,Negative; Epithelial

specific antigen ~ BerEP4 ~ MOC31! by IHC, Positive, diffuse; Cytokeratin 7 ~ CK7! by

IHC,Positive, diffuse; Calretinin,Positive, focal

Storage: Store the total DNA -80°C.

**Stability:** These products are stable for one year from date of shipping when stored at -80°C without

repeated freeze/thaws.

## **Product images:**



DNA - 4x.





DNA - 20x.



DNA PCR Image