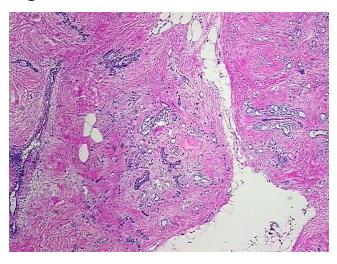

0

CN: techsupport@origene.cn





CASE Diagnosis (from medical center path report):

Adenocarcinoma of breast, ductal

**Age:** 56

Gender: Female

Race: White or Caucasian

**Tumor Grade:** Nottingham G2: 6-7 points Intermediate combined grade (moderately favorable)

Minimum Stage

Grouping:

- 1

T (Extent of Primary

Tumor):

T<sub>1</sub>b

N (Lymph node metastasis):

N0

M (Distant metastasis):

MX

**Diagnostic Test Results:** 

Proliferation index ~ PI,Low; Progesterone receptor ~ PR ! by IHC,Positive, strong; Estrogen

receptor ~ ER! by IHC, Positive, strong; HER2 ~ ERBB2 ~ Neu! by IHC, Negative

Storage: Store the total DNA -80°C.

Stability: These products are stable for one year from date of shipping when stored at -80°C without

repeated freeze/thaws.

## **Product images:**



DNA - 4x.





DNA - 20x.



DNA PCR Image