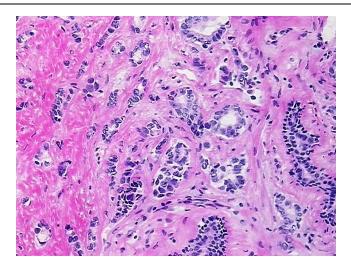

ort@origene.cn





CASE Diagnosis (from medical center path report):

Adenocarcinoma of breast, ductal

**Age:** 56

Gender: Female

Race: White or Caucasian

**Tumor Grade:** Nottingham G2: 6-7 points Intermediate combined grade (moderately favorable)

Minimum Stage

Grouping:

- 1

T (Extent of Primary

Tumor):

T<sub>1</sub>b

N (Lymph node metastasis):

N0

M (Distant metastasis):

MX

**Diagnostic Test Results:** 

Proliferation index ~ PI,Low; Progesterone receptor ~ PR ! by IHC,Positive, strong; Estrogen

receptor ~ ER! by IHC, Positive, strong; HER2 ~ ERBB2 ~ Neu! by IHC, Negative

Storage: Store the total DNA -80°C.

Stability: These products are stable for one year from date of shipping when stored at -80°C without

repeated freeze/thaws.

## **Product images:**



DNA - 4x.





DNA - 20x.



DNA PCR Image