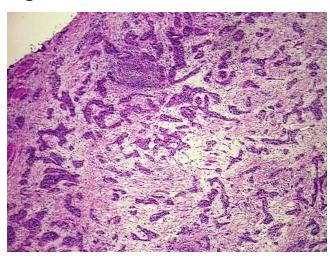

a:

**Necrosis:** 0%

2.13 **Bioanalyzer Ratio** 

(28S/18S):

**CASE Diagnosis (from** Adenocarcinoma of gastroesophageal junction

medical center path

report):

Age:

63

0%



OriGene Technologies, Inc. 9620 Medical Center Drive, Ste 200

CN: techsupport@origene.cn

Rockville, MD 20850, US Phone: +1-888-267-4436 https://www.origene.com techsupport@origene.com EU: info-de@origene.com



Gender: Male

Race: White or Caucasian

**Tumor Grade:** AJCC G3: Poorly differentiated

Minimum Stage

Grouping:

IIB

T (Extent of Primary

Tumor):

T2

N (Lymph node

metastasis):

N1

M (Distant metastasis): MX

**Storage:** Store the total DNA -80°C.

Stability: These products are stable for one year from date of shipping when stored at -80°C without

repeated freeze/thaws.

## **Product images:**



DNA - 4x.





DNA - 20x.



DNA PCR Image