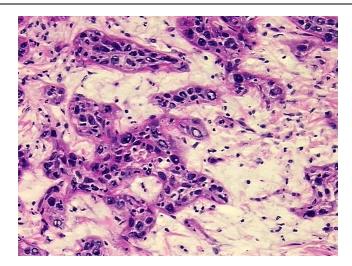

** 0%

2.13 **Bioanalyzer Ratio** 

(28S/18S):

**CASE Diagnosis (from** Adenocarcinoma of gastroesophageal junction

medical center path

report):

Age:

63

0%



OriGene Technologies, Inc. 9620 Medical Center Drive, Ste 200

CN: techsupport@origene.cn

Rockville, MD 20850, US Phone: +1-888-267-4436 https://www.origene.com techsupport@origene.com EU: info-de@origene.com



Gender: Male

Race: White or Caucasian

**Tumor Grade:** AJCC G3: Poorly differentiated

Minimum Stage

Grouping:

IIB

T (Extent of Primary

Tumor):

T2

N (Lymph node

metastasis):

N1

M (Distant metastasis): MX

**Storage:** Store the total DNA -80°C.

Stability: These products are stable for one year from date of shipping when stored at -80°C without

repeated freeze/thaws.

## **Product images:**



DNA - 4x.





DNA - 20x.



DNA PCR Image