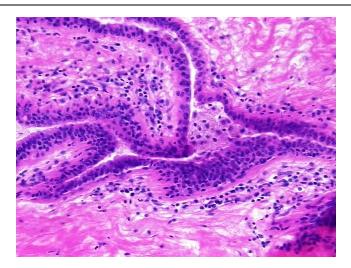

om EU: info-de@origene.com



CASE Diagnosis (from medical center path report):

Adenocarcinoma of breast, lobular

**Age:** 57

**Gender:** Female

Race: White or Caucasian

**Tumor Grade:** Nottingham G2: 6-7 points Intermediate combined grade (moderately favorable)

Minimum Stage

Grouping:

IΙΑ

T (Extent of Primary

Tumor):

T2

N (Lymph node

metastasis):

N0

M (Distant metastasis): MX

Diagnostic Test Results: Cytokeratin (Pan) ~ Keratin, Pan! by IHC, Negative; Progesterone receptor ~ PR! by

IHC,Positive; Estrogen receptor ~ ER! by IHC,Positive; HER2 ~ ERBB2 ~ Neu! by IHC,Negative

Storage: Store the total DNA -80°C.

Stability: These products are stable for one year from date of shipping when stored at -80°C without

repeated freeze/thaws.

## **Product images:**



DNA - 4x.





DNA - 20x.



DNA PCR Image