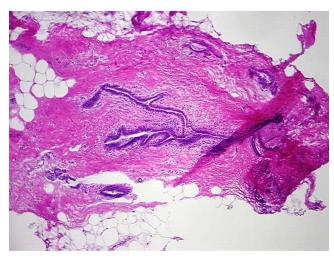

pport@origene.com EU: info-de@origene.com



CASE Diagnosis (from medical center path report):

Adenocarcinoma of breast, lobular

**Age:** 57

**Gender:** Female

Race: White or Caucasian

**Tumor Grade:** Nottingham G2: 6-7 points Intermediate combined grade (moderately favorable)

Minimum Stage

Grouping:

IΙΑ

T (Extent of Primary

Tumor):

T2

N (Lymph node

metastasis):

N0

M (Distant metastasis): MX

Diagnostic Test Results: Cytokeratin (Pan) ~ Keratin, Pan! by IHC, Negative; Progesterone receptor ~ PR! by

IHC,Positive; Estrogen receptor ~ ER! by IHC,Positive; HER2 ~ ERBB2 ~ Neu! by IHC,Negative

Storage: Store the total DNA -80°C.

Stability: These products are stable for one year from date of shipping when stored at -80°C without

repeated freeze/thaws.

## **Product images:**



DNA - 4x.





DNA - 20x.



DNA PCR Image