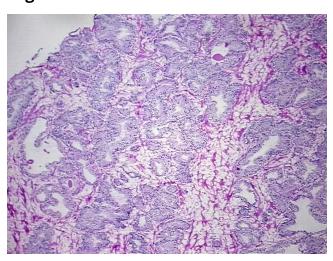

Prep: A

Vial ID: DN00000B95

Tissue of Origin: Prostate
Site of Finding: Prostate
Appearance: Lesional

Sample Diagnosis (from Hy

Pathology Verification):

Hyperplasia of prostate

Normal: 0%
Lesional: 100%
Tumor: 0%

Tumor Hypo/Acellular

Stroma:

Tumor Hypercellular 0%

Stroma:

Necrosis: 0%

Pathology Verification notes from H&E review:

Non Tumor Structures: 60% Epithelium, 40% Fibromuscular stroma

**Bioanalyzer Ratio** 

## **Product images:**

DNA - 4x.

DNA - 20x.

DNA PCR Image