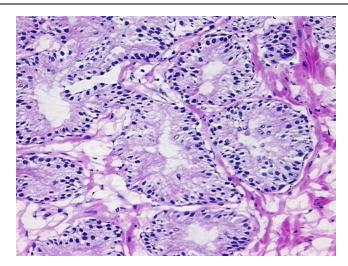

Prep: A

Vial ID: DN00000B95

Tissue of Origin: Prostate
Site of Finding: Prostate
Appearance: Lesional

Sample Diagnosis (from Hy

Pathology Verification):

Hyperplasia of prostate

Normal: 0%
Lesional: 100%
Tumor: 0%

Tumor Hypo/Acellular

Stroma:

Tumor Hypercellular 0%

Stroma:

Necrosis: 0%

Pathology Verification notes from H&E review:

Non Tumor Structures: 60% Epithelium, 40% Fibromuscular stroma

**Bioanalyzer Ratio** 

## **Product images:**

DNA - 4x.

DNA - 20x.

DNA PCR Image