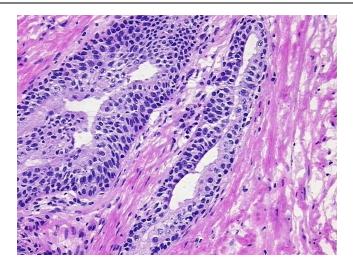

pithelium, 50% Fibromuscular stroma

**Bioanalyzer Ratio** 

(28S/18S):

2.04



**OriGene Technologies, Inc.** 9620 Medical Center Drive, Ste 200

CN: techsupport@origene.cn

Rockville, MD 20850, US Phone: +1-888-267-4436 https://www.origene.com techsupport@origene.com EU: info-de@origene.com



CASE Diagnosis (from medical center path report):

Adenocarcinoma of prostate

**Age:** 61

Gender: Male

Race: White or Caucasian

**Tumor Grade:** Gleason Score: 3+4=7/10

Minimum Stage

Grouping:

T (Extent of Primary

Tumor):

T2c

Ш

N (Lymph node

metastasis):

N0

M (Distant metastasis): MX

Storage: Store the total DNA -80°C.

Stability: These products are stable for one year from date of shipping when stored at -80°C without

repeated freeze/thaws.

## **Product images:**



DNA - 4x.





DNA - 20x.



DNA PCR Image