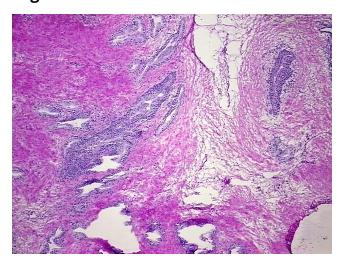

ructures: 50% Epithelium, 50% Fibromuscular stroma

**Bioanalyzer Ratio** 

(28S/18S):

2.04



**OriGene Technologies, Inc.** 9620 Medical Center Drive, Ste 200

CN: techsupport@origene.cn

Rockville, MD 20850, US Phone: +1-888-267-4436 https://www.origene.com techsupport@origene.com EU: info-de@origene.com



CASE Diagnosis (from medical center path report):

Adenocarcinoma of prostate

**Age:** 61

Gender: Male

Race: White or Caucasian

**Tumor Grade:** Gleason Score: 3+4=7/10

Minimum Stage

Grouping:

T (Extent of Primary

Tumor):

T2c

Ш

N (Lymph node

metastasis):

N0

M (Distant metastasis): MX

Storage: Store the total DNA -80°C.

Stability: These products are stable for one year from date of shipping when stored at -80°C without

repeated freeze/thaws.

## **Product images:**



DNA - 4x.





DNA - 20x.



DNA PCR Image