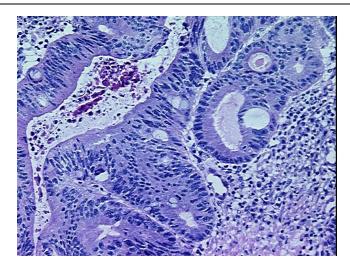

ma:

Tumor Hypercellular 0%

Stroma:

0% **Necrosis:** 

**Bioanalyzer Ratio** 2.08

(28S/18S):

**CASE Diagnosis (from** Adenocarcinoma of colon

medical center path

report):

66 Age:



OriGene Technologies, Inc. 9620 Medical Center Drive, Ste 200

CN: techsupport@origene.cn

Rockville, MD 20850, US Phone: +1-888-267-4436 https://www.origene.com techsupport@origene.com EU: info-de@origene.com



Gender: Male

**Tumor Grade:** AJCC G2: Moderately differentiated

Minimum Stage

Grouping:

Ш

T (Extent of Primary

Tumor):

Т3

N (Lymph node

metastasis):

N1

M (Distant metastasis): MX

**Storage:** Store the total DNA -80°C.

Stability: These products are stable for one year from date of shipping when stored at -80°C without

repeated freeze/thaws.

## **Product images:**



DNA - 4x.





DNA - 20x.



DNA PCR Image