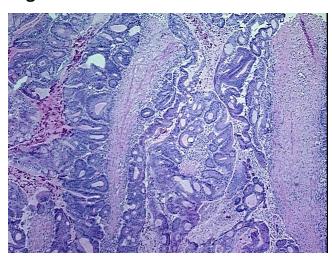

Acellular

Stroma:

Tumor Hypercellular 0%

Stroma:

0% **Necrosis:** 

**Bioanalyzer Ratio** 2.08

(28S/18S):

**CASE Diagnosis (from** Adenocarcinoma of colon

medical center path

report):

66 Age:



OriGene Technologies, Inc. 9620 Medical Center Drive, Ste 200

CN: techsupport@origene.cn

Rockville, MD 20850, US Phone: +1-888-267-4436 https://www.origene.com techsupport@origene.com EU: info-de@origene.com



Gender: Male

**Tumor Grade:** AJCC G2: Moderately differentiated

Minimum Stage

Grouping:

Ш

T (Extent of Primary

Tumor):

Т3

N (Lymph node

metastasis):

N1

M (Distant metastasis): MX

**Storage:** Store the total DNA -80°C.

Stability: These products are stable for one year from date of shipping when stored at -80°C without

repeated freeze/thaws.

## **Product images:**



DNA - 4x.





DNA - 20x.



DNA PCR Image