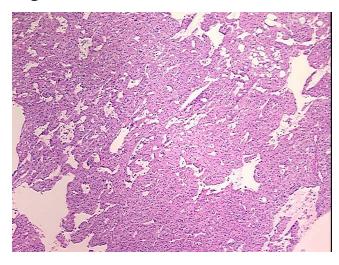

## **Product images:**

DNA - 4x.

DNA - 20x.

DNA PCR Image

Vial ID: DN000006B8

Tissue of Origin: Liver
Site of Finding: Liver

**Appearance:** Tumor

Sample Diagnosis (from Carcinoma of liver, hepatocellular

Pathology Verification):

Normal: 0% Lesional: 0%

**Tumor:** 93%

Tumor Hypo/Acellular 5%

Stroma:

Tumor Hypercellular

Stroma:

Necrosis: 0%

Pathology Verification notes from H&E review:

Tumor hypercellular stroma contains extramedullary hematopoiesis

**Bioanalyzer Ratio** 

**CASE Diagnosis (from** medical center path report):

Carcinoma of liver, hepatocellular

56 Age:

Gender: Male

**Tumor Grade:** AJCC G2: Moderately differentiated

Minimum Stage

IIIA

Grouping: