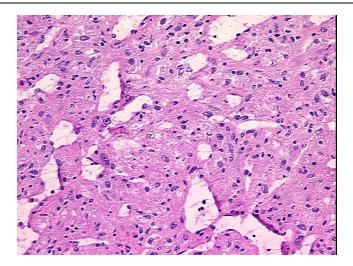

## **Product images:**

DNA - 4x.

DNA - 20x.

DNA PCR Image

Vial ID: DN000006B8

Tissue of Origin: Liver
Site of Finding: Liver

**Appearance:** Tumor

Sample Diagnosis (from Carcinoma of liver, hepatocellular

Pathology Verification):

Normal: 0% Lesional: 0%

**Tumor:** 93%

Tumor Hypo/Acellular 5%

Stroma:

Tumor Hypercellular

Stroma:

Necrosis: 0%

Pathology Verification notes from H&E review:

Tumor hypercellular stroma contains extramedullary hematopoiesis

**Bioanalyzer Ratio** 

**CASE Diagnosis (from** medical center path report):

Carcinoma of liver, hepatocellular

56 Age:

Gender: Male

**Tumor Grade:** AJCC G2: Moderately differentiated

Minimum Stage

IIIA

Grouping: