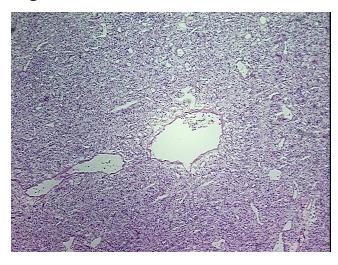

eview:

**Bioanalyzer Ratio** 

(28S/18S):

OriGene Technologies, Inc.

9620 Medical Center Drive, Ste 200 Rockville, MD 20850, US Phone: +1-888-267-4436 https://www.origene.com techsupport@origene.com EU: info-de@origene.com

CN: techsupport@origene.cn



Acellular component consists of fibrous tissue





CASE Diagnosis (from medical center path report):

Carcinoma of kidney, renal cell, clear cell

**Age:** 71

Gender: Male

**Tumor Grade:** Fuhrman G2: Nuclei slightly irregular

Minimum Stage

Grouping:

T (Extent of Primary

Tumor):

T1

N (Lymph node

NX

Τ

metastasis):

M (Distant metastasis): MX

Storage: Store the total DNA -80°C.

Stability: These products are stable for one year from date of shipping when stored at -80°C without

repeated freeze/thaws.

## **Product images:**



DNA - 4x.





DNA - 20x.



DNA PCR Image