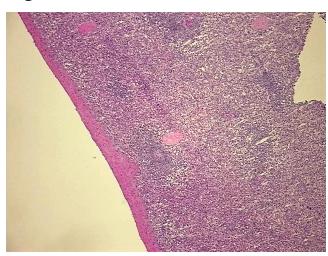

om H&E review:

Non Tumor Structures: 75% Red pulp, 25% White pulp

**Bioanalyzer Ratio** 

(28S/18S):

2.06

0%

0%



9620 Medical Center Drive, Ste 200 Rockville, MD 20850, US Phone: +1-888-267-4436 https://www.origene.com techsupport@origene.com EU: info-de@origene.com CN: techsupport@origene.cn





CASE Diagnosis (from medical center path report):

No pathologic disease

**Age:** 31

Gender: Male

Tumor Grade: Not applicable

Minimum Stage Not applicable

Grouping:

T (Extent of Primary

Tumor):

Not applicable

N (Lymph node

Not applicable

metastasis):

M (Distant metastasis): Not applicable

Storage: Store the total DNA -80°C.

**Stability:** These products are stable for one year from date of shipping when stored at -80°C without

repeated freeze/thaws.

## **Product images:**



DNA - 4x.





DNA - 20x.



DNA PCR Image